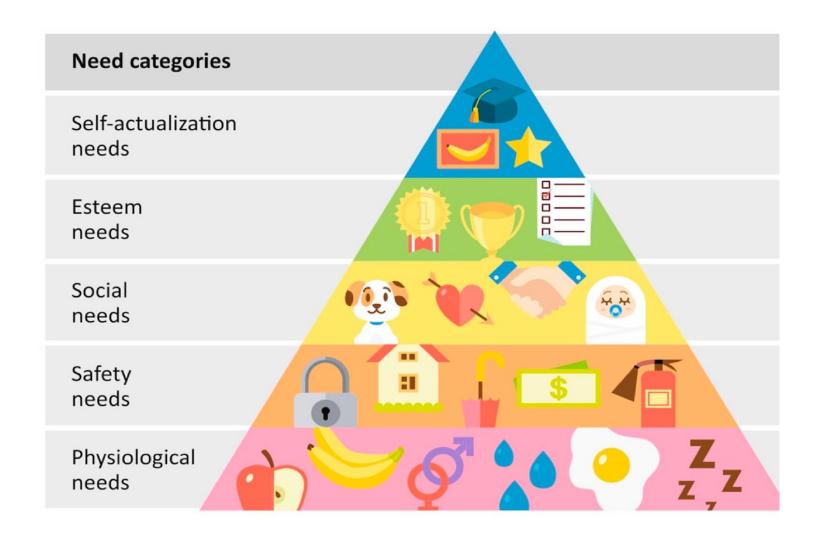

Values**



Elespect

Characteristics of Elephants: peaceful animals who show **respectful behaviour** towards others in their herd.

We hope Xinminites will be like Elespect and show such respect during their interactions with your friends.



Characteristics of Turtles: remarkable resilience in swimming thousands of kilometre and demonstrate lots of strength and determination

We hope our Xinminites can learn from Shelby who will **stay focused** on your goals and march towards the journey of victory.

# TRANSITION FROM P2 TO P3

### What to expect: Academic Areas







**ICT** Integration







**XINMIN** 



Language Proficiency

# TRANSITION FROM P2 TO P3

What to expect: Socio-Emotional Areas



Complex Social Dynamics

Academic Expectations







### MASLOW'S HIERARCHY OF NEEDS





# SUPPORT FOR XINMINITES



Time
Management &
Study Skills





# SUPPORT FOR XINMINITES

### **GROWTH MINDSET & TARGET SETTING**



- Realistic Expectations



- Use positive language





# SUPPORT FOR XINMINITES

#### COMMUNICATION



- Two Way Communication



- Discuss Success & Challenges





- Celebrate Achievements



## SAFETY WATCH AREA





Avoid dropping off or picking up your child at the Bus bay just outside school. LTA is monitoring the situation closely through occasional stationing of enforcement officers.



### HOME-SCHOOL LINKS

#### **Communication Channels:**

- Parents Gateway
  - Termly letters and calendar of events
- ☐ Student Handbook
- ☐ Email: xinmin\_ps@moe.edu.sg
- ☐ Phone 6283 5479
- ☐ Website https://www.xinminpri.moe.edu.sg



# HOME SCHOOL LINKS