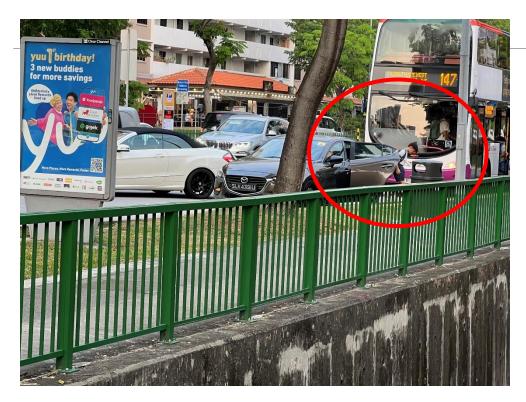

## SAFETY WATCH AREA

Avoid dropping off or picking up your child at the Bus bay just outside school. LTA is monitoring the situation closely through occasional stationing of enforcement officers.