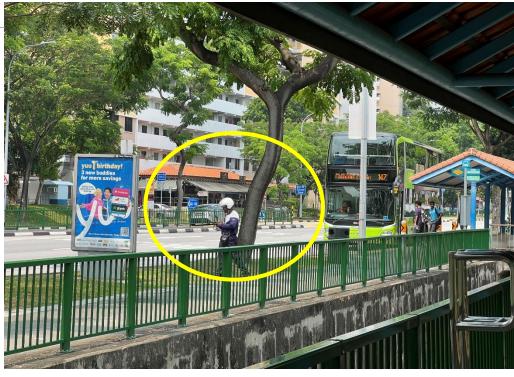

## SAFETY WATCH AREA

Avoid dropping off or picking up your child at the Bus bay just outside school. LTA is monitoring the situation closely through occasional stationing of enforcement officers.