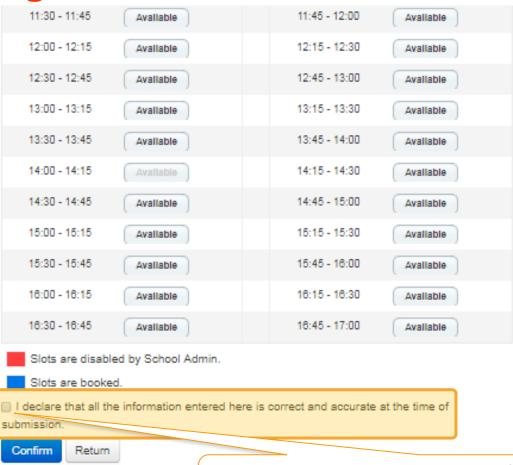

## **Booking a PCTC Time Slot**

Check the box to declare all information entered is correct and accurate.

## **Booking a PCTC Time Slot**

## **Booking a PCTC Time Slot**

f www.facebook.com/mceducation