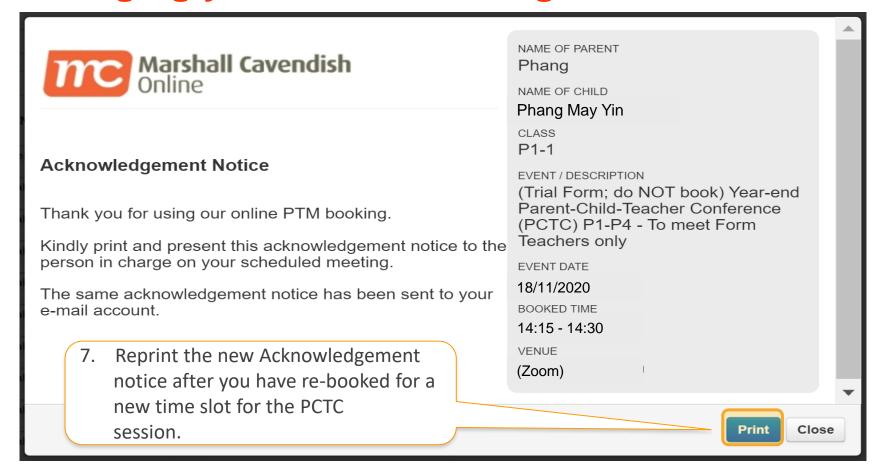

## **Changing your PCTC Booking**

- You are advised to print the acknowledgement slip and take note of the date and time-slot selected.
- If you encounter any problem, please call the hotline at 6777 5198.