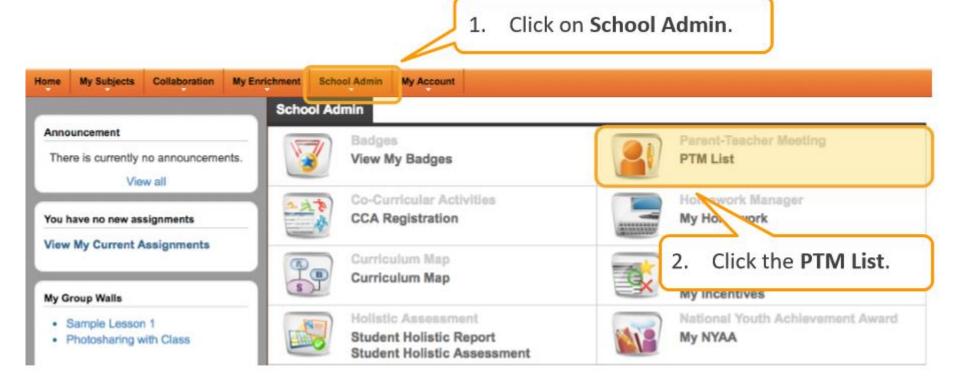

# WHERE TO LOCATE THE PCTC FORM

#### Where to locate the PCTC Form

These steps are the same for both parents and students account.

#### Where to locate the PCTC Form