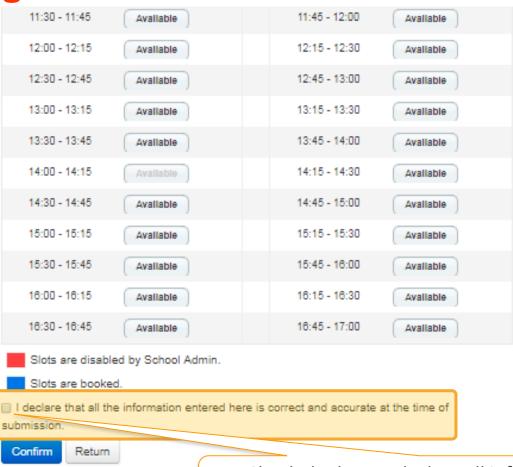

## **Booking a PCTC Time Slot**

Check the box to declare all information entered is correct and accurate.

## **Booking a PCTC Time Slot**

## **Booking a PCTC Time Slot**

f www.facebook.com/mceducation