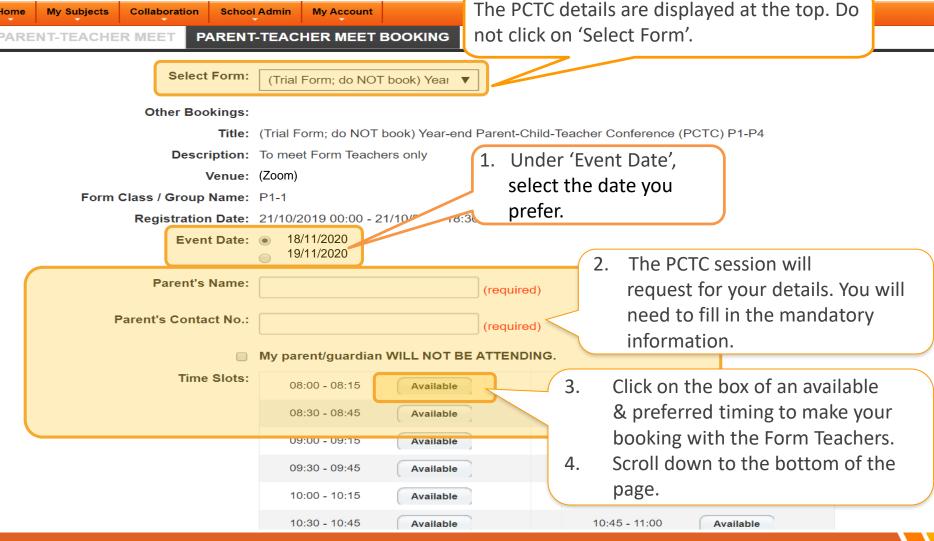

# BOOKING A PCTC TIME SLOT

Ong Keng Wh

**Booking a PCTC Time Slot** 

www.mceducation.com **f** www.facebook.com/mceducation

## **Booking a PCTC Time Slot**

Check the box to declare all information entered is correct and accurate.

## **Booking a PCTC Time Slot**

## **Booking a PCTC Time Slot**

f www.facebook.com/mceducation