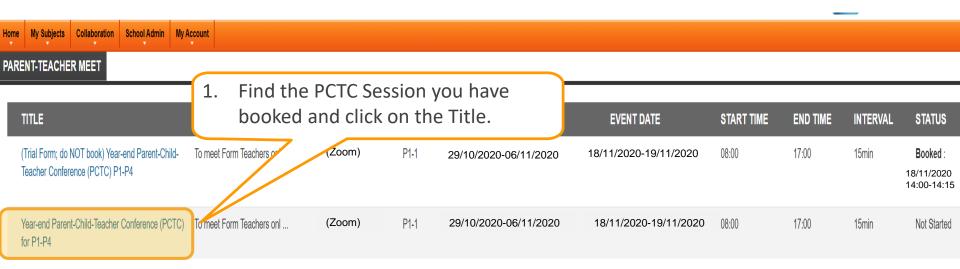

| 10:30 - 10:45 Available 10:45 - 11:00 Available                                 |





## NOT Booking a PCTC Time Slot as you had come to the booking form by accident.



Slots are booked.

I declare that all the information entered here is correct and accurate at the time of

submission Confirm Return

Click the **Return** button & you will be directed back to the main page of the PCTC Booking Form.







## Things to Note:

- Internet Browser Google Chrome is preferred.
- If you have <u>more than 1 child</u>, please log on to all your children's accounts. Do not copy and paste URL into another browser, log out of one account first and then login into another account.





f www.facebook.com/mceducation

# CHANGING YOUR PCTC BOOKING







## **Changing your PCTC Booking**









## **Changing your PCTC Booking**









Click on a new time slot

you want.

## **Changing a PCTC Time Slot**









## **Changing a PCTC Time Slot**



5. Check the box to declare all information entered is correct and accurate.





www.facebook.com/mceducation

**Changing your PCTC Booking** 



- Slots are disabled by School Admin.
- Slots are booked.
- I declare that all the information entered here is correct and accurate at the time of submission.

Confirm

Click the Confirm button.







## **Changing your PCTC Booking**









- You are advised to print the acknowledgement slip and take note of the date and time-slot selected.
- If you encounter any problem, please call the hotline at 6777 5198.

Monday to Friday: 7.00 a.m. - 7.00 p.m.

Saturday: 7.00 a.m. - 2.00 p