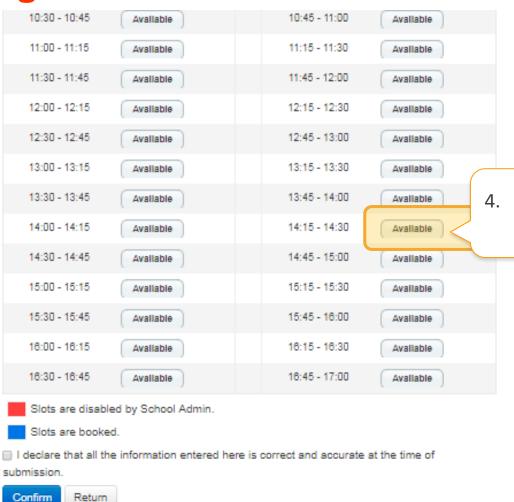

Time Slot as you had come to the booking form by accident.



Slots are booked.

I declare that all the information entered here is correct and accurate at the time of

submission Confirm Return

Click the **Return** button & you will be directed back to the main page of the PCTC Booking Form.







## Things to Note:

- Internet Browser Google Chrome is preferred.
- If you have <u>more than 1 child</u>, please log on to all your children's accounts. Do not copy and paste URL into another browser, log out of one account first and then login into another account.





f www.facebook.com/mceducation

# CHANGING YOUR PCTC BOOKING







## **Changing your PCTC Booking**









## **Changing your PCTC Booking**









Click on a new time slot

you want.

## **Changing a PCTC Time Slot**









## **Changing a PCTC Time Slot**



5. Check the box to declare all information entered is correct and accurate.





www.facebook.com/mceducation

**Changing your PCTC Booking** 



- Slots are disabled by School Admin.
- Slots are booked.
- I declare that all the information entered here is correct and accurate at the time of submission.

Confirm

Click the Confirm button.







## **Changing your PCTC Booking**









- You are advised to print the acknowledgement slip and take note of the date and time-slot selected.
- If you encounter any problem, please call the hotline at 6777 5198.

Monday to Friday: 7.00 a.m. - 7.00 p.m.

Saturday: 7.00 a.m. - 2.00 p.m.

Alternatively, you can submit your enquiry by clicking on the icon "Technical Support" on the login page.







## T