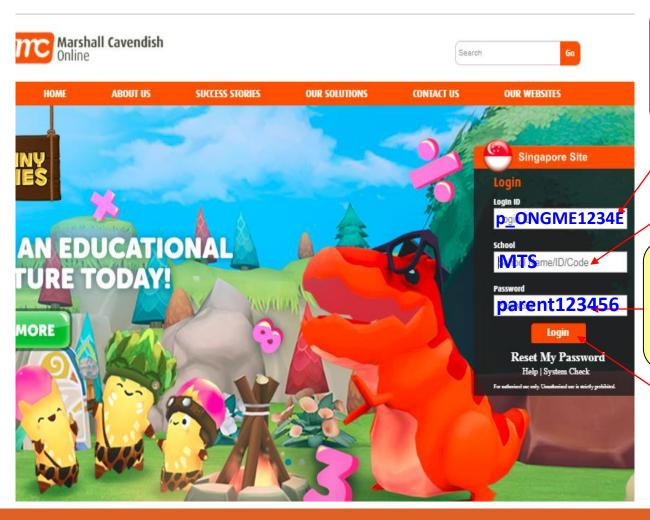

#### Step 1:

Parent's loginID (p\_first 5 letters of child's name + last 4 BC numbers+last alphabet of BC)

Step 2: Input School ID

#### Step 3: Input your password ("parent123456" or the password you had changed to)

Step 4: Click "Login"

f www.facebook.com/mceducation