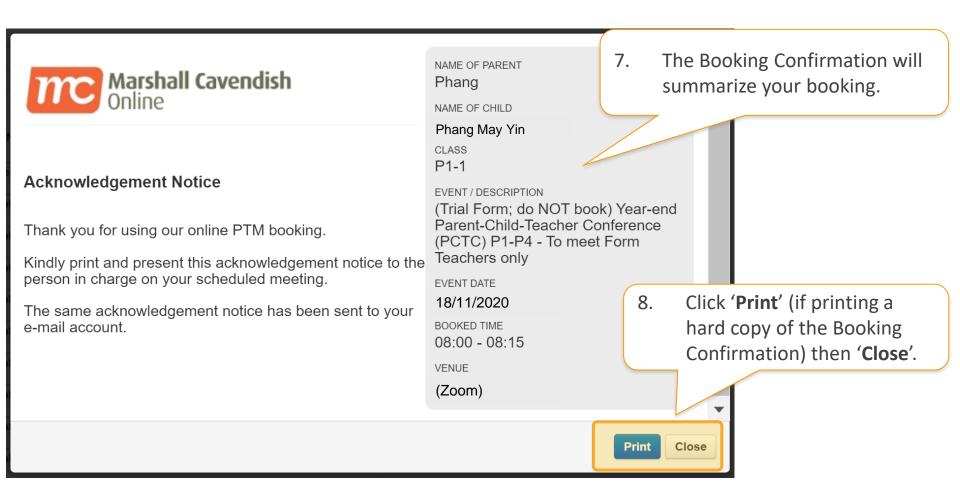

## **Booking a PCTC Time Slot**

## **Booking a PCTC Time Slot**

f www.facebook.com/mceducation

## **Changing your PCTC Booking**

- You are advised to print the acknowledgement slip and take note of the date and time-slot selected.
- If you encounter any problem, please call the hotline at 6777 5198.