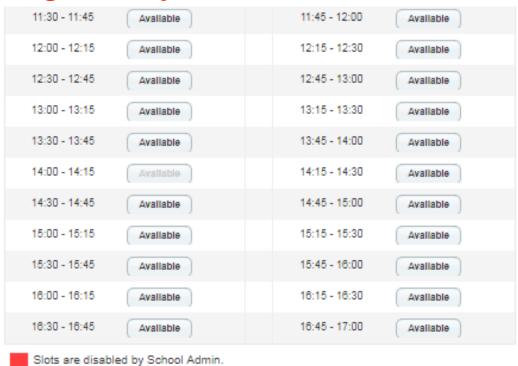

## **Booking a PCTC Time Slot**

Check the box to declare all information entered is correct and accurate.

## **Booking a PCTC Time Slot**