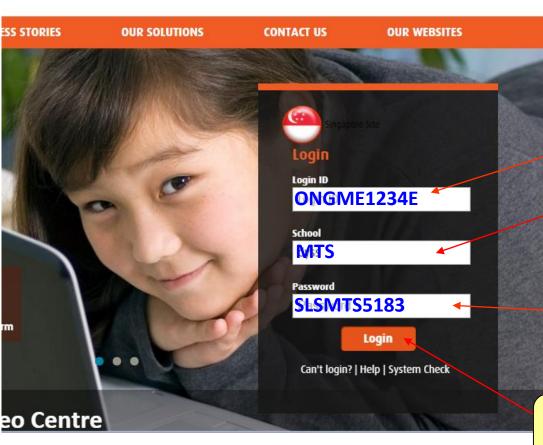

#### Step 1:

Child's Login ID

(First 5 letters of child's name

+ last 4 BC numbers+last alphabet of BC)

#### Step 2:

**Enter your School Name** (MTS)

#### Step 3:

**Enter your Password** 

("SLSMTS5183" or the password you had changed to)

#### Step 4:

Click "Login"