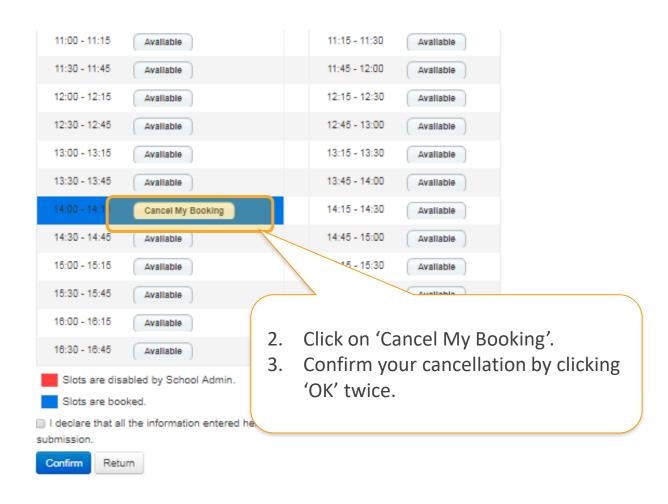

## **Changing a PCTC Time Slot**

## **Changing a PCTC Time Slot**

5. Check the box to declare all information entered is correct and accurate.

www.facebook.com/mceducation

**Changing your PCTC Booking** 

- Slots are disabled by School Admin.
- Slots are booked.
- I declare that all the information entered here is correct and accurate at the time of submission.

Confirm

Click the Confirm button.