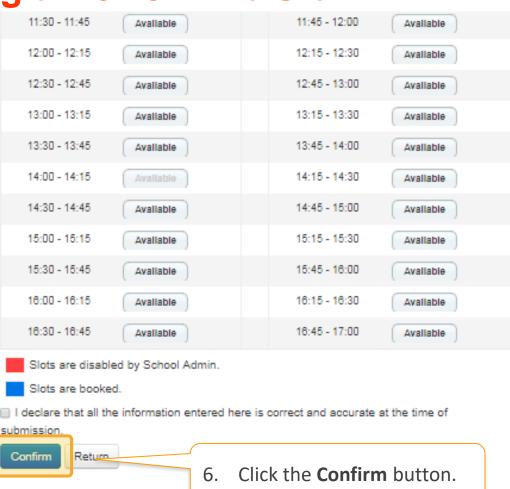

## **Booking a PCTC Time Slot**

Check the box to declare all information entered is correct and accurate.

## **Booking a PCTC Time Slot**

## **Booking a PCTC Time Slot**

f www.facebook.com/mceducation