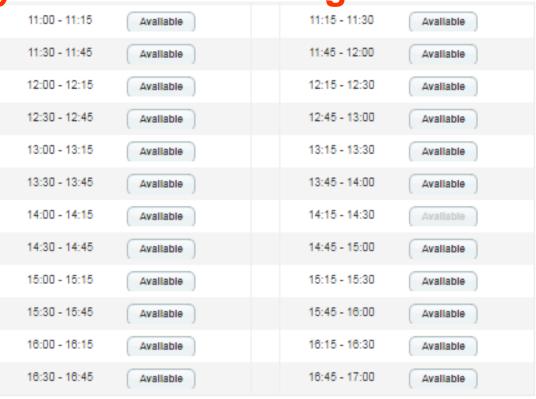

## **Changing your PCTC Booking**

## **Changing your PCTC Booking**

Click on a new time slot

you want.

## **Changing a PCTC Time Slot**

## **Changing a PCTC Time Slot**

5. Check the box to declare all information entered is correct and accurate.

www.facebook.com/mceducation

**Changing your PCTC Booking** 

- Slots are disabled by School Admin.
- Slots are booked.
- I declare that all the information entered here is correct and accurate at the time of submission.