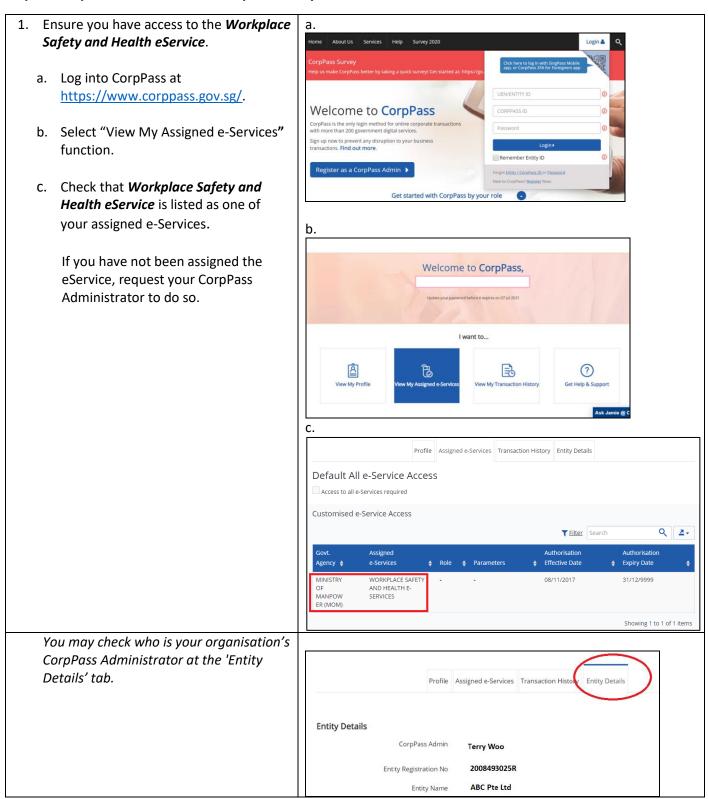

## Step 1: Setup users to access the Workplace Safety and Health eService

 (Skip this step if you have been assigned the Workplace Safety and Health eService.)

The CorpPass Administrator should:

- Log in to CorpPass portal at www.corppass.gov.sg/
- Go to the e-Service Access tab and click the "Select Entity's e-Services" box.