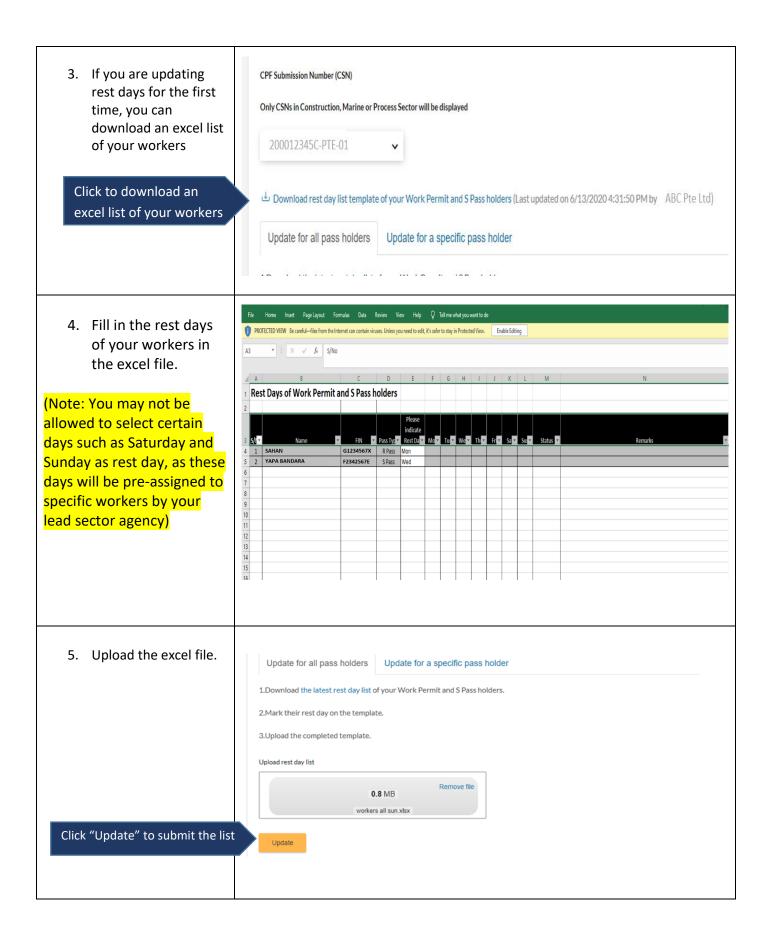

## **Using Check and Update Rest day function**

1. Upon successful login, Safe@Work you will be directed to Safe@Work page Use this application to: • View your pass holder's AccessCode status • Update their designated rest day Employing company ABC Pte Ltd UEN 200012345C I want to Please select an option Please select an option Select 'Check and Update Check and update rest day Rest Day' Check AccessCode (Work Permit and S Pass) You can view and ABC Pte Ltd update rest day for all Employing company 200012345C your workers or a specific worker. CPF Submission Number (CSN) Only CSNs in Construction, Marine or Process Sector will be displayed Select the CSN (if you have 200012345C-PTE-01 more than one CSN) □ Download rest day list template of your Work Permit and S Pass holders (Last updated on 6/13/2020 4:31:50 PM by ABC Pte Ltd) You can choose to update for all workers or a specific worker 1.Download the latest rest day list of your Work Permit and S Pass holders. 2.Mark their rest day on the template. 3.Upload the completed template. Upload rest day list Drag and drop or browse files. Excel file only. File size must not exceed 3MB.