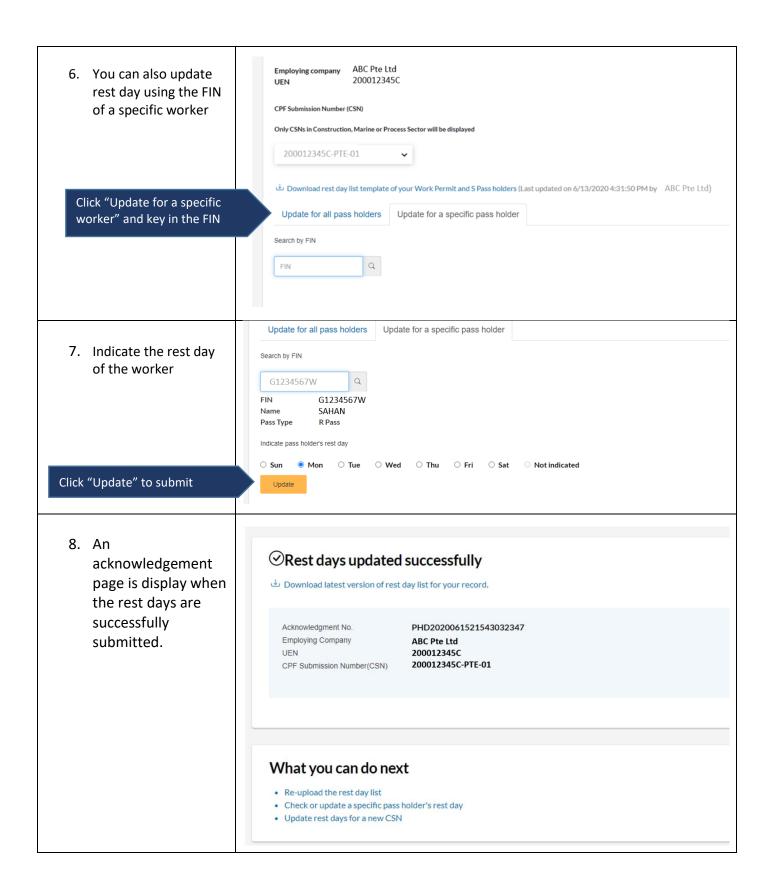

## **Using Check and Update Rest day function**

1. Upon successful login, Safe@Work you will be directed to Safe@Work page Use this application to: • View your pass holder's AccessCode status • Update their designated rest day Employing company ABC Pte Ltd UEN 200012345C I want to Please select an option Please select an option Select 'Check and Update Check and update rest day Rest Day' Check AccessCode (Work Permit and S Pass) You can view and ABC Pte Ltd update rest day for all Employing company 200012345C your workers or a specific worker. CPF Submission Number (CSN) Only CSNs in Construction, Marine or Process Sector will be displayed Select the CSN (if you have 200012345C-PTE-01 more than one CSN) □ Download rest day list template of your Work Permit and S Pass holders (Last updated on 6/13/2020 4:31:50 PM by ABC Pte Ltd) You can choose to update for all workers or a specific worker 1.Download the latest rest day list of your Work Permit and S Pass holders. 2.Mark their rest day on the template. 3.Upload the completed template. Upload rest day list Drag and drop or browse files. Excel file only. File size must not exceed 3MB.