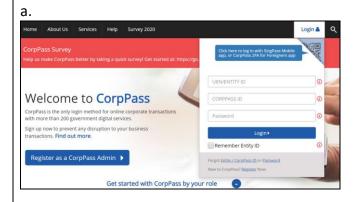

## Step 1: Setup users to access the Workplace Safety and Health eService

 (Skip this step if you have been assigned the Workplace Safety and Health eService.)

The CorpPass Administrator should:

- Log in to CorpPass portal at www.corppass.gov.sg/
- Go to the e-Service Access tab and click the "Select Entity's e-Services" box.

Search for and select *Workplace Safety and Health eService* from the list of e-Services.

Verify the selection and submit the request.

3. (Skip this step if you have been assigned the *Workplace Safety and Health eService*.)