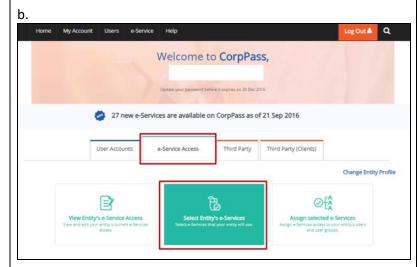

The CorpPass Administrator must assign *Workplace Safety and Health eService* to the desired CorpPass **users** in your organisation:

- a. Go to the **e-Service Access** tab and click "Assign Selected e-Services" box.
- Assign Workplace Safety and Health eService to your users' CorpPass account.
- c. A confirmation message will indicate successful assignment of access to the user(s).