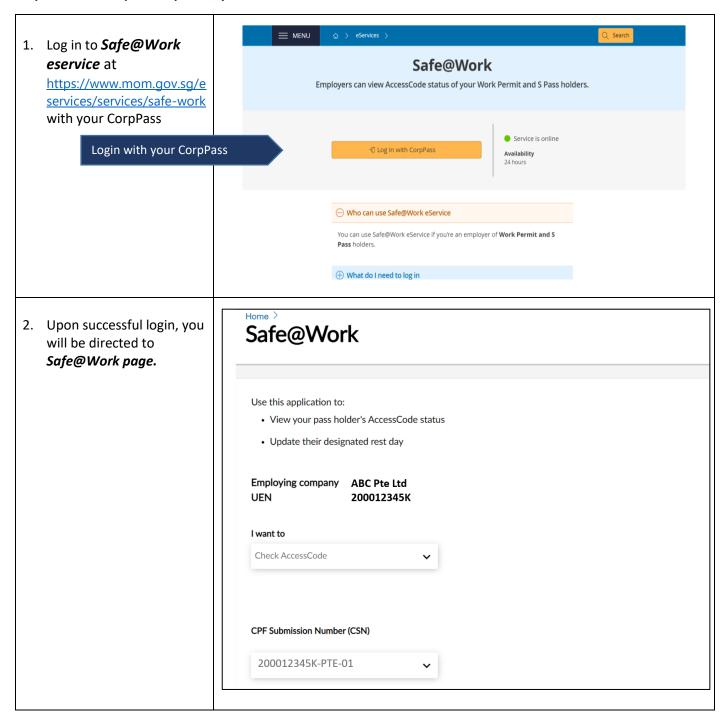

## Setting up to use the Safe@Work service

The Safe@Work eservice allows employers to:

- View their Work Permit and S Pass holders' AccessCode details
- Check and update their worker's rest day. (For employers in Construction, Marine-Shipyard and Process sector)

## **Using Enquire AccessCode function:**

1. Upon successful login, Safe@Work you will be directed to Safe@Work page. Use this application to: • View your pass holder's AccessCode status • Update their designated rest day Employing company ABC Pte Ltd 200012345K **UEN** I want to Select 'Check AccessCode' Check AccessCode CPF Submission Number (CSN) Select the CSN (if you 200012345K-PTE-01 have more than one CSN) 2. Download the I want to AccessCode details of your workers. Check AccessCode CPF Submission Number (CSN) 200012345K-PTE-01 Click to download an excel Download AccessCode list of your Work Permit and S Pass holders list of your workers 3. Save the AccessCode details of your workers as an excel file. The list is based on sector (by CSN) and updated every night