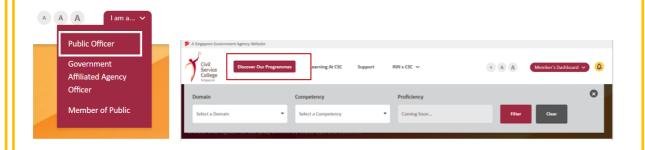

For the most up-to-date information about the fees, and programme dates, or to register, please visit our programme portal at https://register.csc.gov.sg/. To find out the competencies covered in each programme, please log in as a public officer when you visit our programme portal and click on the "Discover Our Programmes" button.