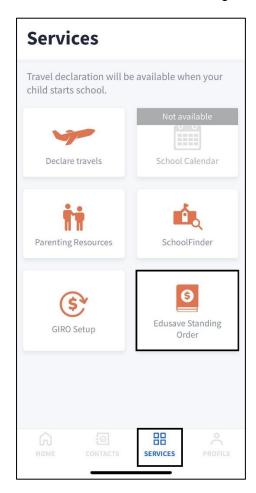

Yours sincerely

Mrs Teo Whye Choo Principal Where to find the Edusave Standing Order icon under the Services tab in Parents Gateway app

Scan the QR code to submit the Online Edusave Standing Order Form at https://go.gov.sg/moeedusave-signup. Either parent's SingPass login is required.