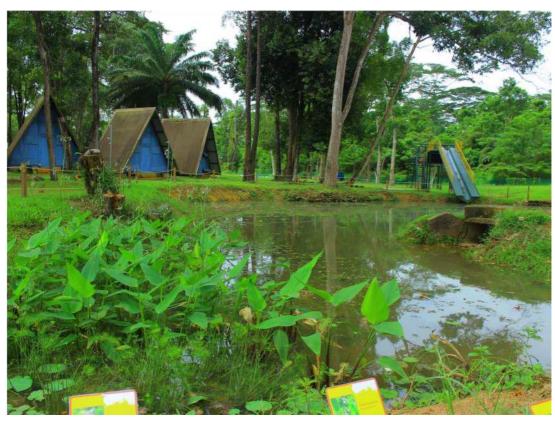

# Punggol Cove Primary School

P5 Cohort Camp 2023
Parents Briefing





## Who are we?

## Sands Leadership Development Centre

An initiative of

The Singapore Scout Association



# Date of Programme:

Monday, 31<sup>st</sup> Jul – Wednesday, 2<sup>nd</sup> Aug 2023
31 Jul (Mon): Report to school by 7.30 a.m.
2 Aug (Wed): Dismissal from school at 1.30 p.m.



## Venue: Sarimbun Scout Camp







## Address: 70 Jalan Bahtera, Singapore 719921







#### **Camp Objectives**

- Emotional development: Participants will be able to recognize and understand their own feelings and actions, and those of others.
- Self-evaluation: Participants will be able to evaluate their own performance on a self-identified goal and integrate feedback to improve performance.
- Team development and cooperation: Participants will be able to work with peers to reach common goals (teamwork).
- School values: Participants will be able to acquire and practice social competencies and the school values through interacting with each other.
- Sense of place: Participants will be able to have a deeper appreciation and ignite their sense of curiosity for nature.

## **Camp Programme**

| SANDS LEADERSHIP | SANDS LEADERSHIP DEVELOPMENT CENTRE An initiative of The