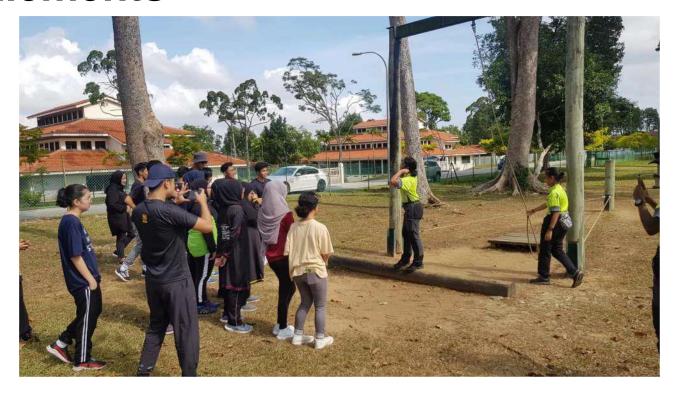

- Team Building Activities
- Low Elements
- Low Wall
- Abseiling
- Rock Wall

- Outdoor Cooking
- Orienteering Race
- Nature Trail
- Camp Fire

### **Team Building**

#### **Abseiling**

#### **Rock Climbing**