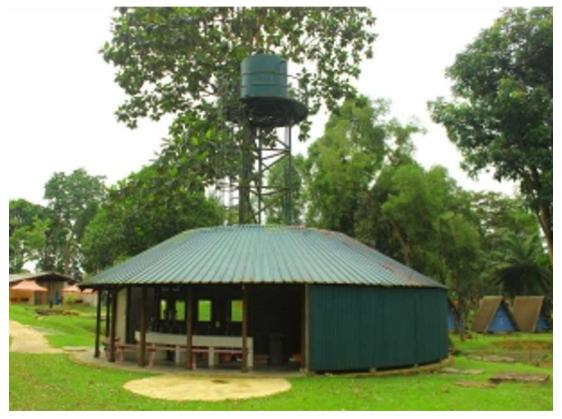

# Punggol Cove Primary School

P5 Cohort Camp 2023
Parents Briefing





## Who are we?

## Sands Leadership Development Centre

An initiative of

The Singapore Scout Association



# Date of Programme:

Monday, 31<sup>st</sup> Jul – Wednesday, 2<sup>nd</sup> Aug 2023
31 Jul (Mon): Report to school by 7.30 a.m.
2 Aug (Wed): Dismissal from school at 1.30 p.m.



## Venue: Sarimbun Scout Camp







## Address: 70 Jalan Bahtera, Singapore 719921







#### **Camp Objectives**

- Emotional development: Participants will be able to recognize and understand their own feelings and actions, and those of others.
- Self-evaluation: Participants will be able to evaluate their own performance on a self-identified goal and integrate feedback to improve performance.
- Team development and cooperation: Participants will be able to work with peers to reach common goals (teamwork).
- School values: Participants will be able to acquire and practice social competencies and the school values through interacting with each other.
- Sense of place: Participants will be able to have a deeper appreciation and ignite their sense of curiosity for nature.

## **Camp Programme**

| SANDS LEADERSHIP | SANDS LEADERSHIP DEVELOPMENT CENTRE An initiative of The S