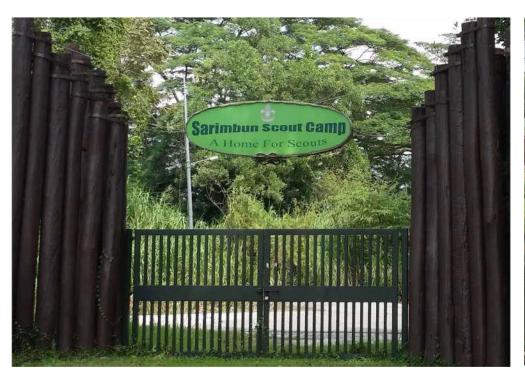

# Punggol Cove Primary School

P5 Cohort Camp 2023
Parents Briefing





## Who are we?

## Sands Leadership Development Centre

An initiative of

The Singapore Scout Association



# Date of Programme:

Monday, 31<sup>st</sup> Jul – Wednesday, 2<sup>nd</sup> Aug 2023
31 Jul (Mon): Report to school by 7.30 a.m.
2 Aug (Wed): Dismissal from school at 1.30 p.m.



## Venue: Sarimbun Scout Camp







## Address: 70 Jalan Bahtera, Singapore 719921







#### **Camp Objectives**

- Emotional development: Participants will be able to recognize and understand their own feelings and actions, and those of others.
- Self-evaluation: Participants will be able to evaluate their own performance on a self-identified goal and integrate feedback to improve performance.
- Team development and cooperation: Participants will be able to work with peers to reach common goals (teamwork).
- School values: Participants will be able to acquire and practice social competencies and the school values through interacting with each other.
- Sense of place: Participants will be able to have a deeper appreciation and ignite their sense of curiosity for nature.

## **Camp Programme**

| SANDS LEADERSHIP | SA