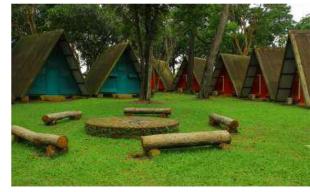

## Venue: Sarimbun Scout Camp

### Students' Accommodation

**Dorm Block** 

A-Hut