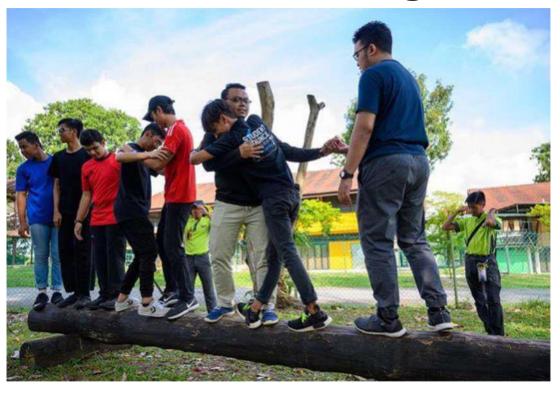

- Team Building Activities
- Low Elements
- Low Wall
- Abseiling
- Rock Wall

- Outdoor Cooking
- Orienteering Race
- Nature Trail
- Camp Fire

### **Team Building**