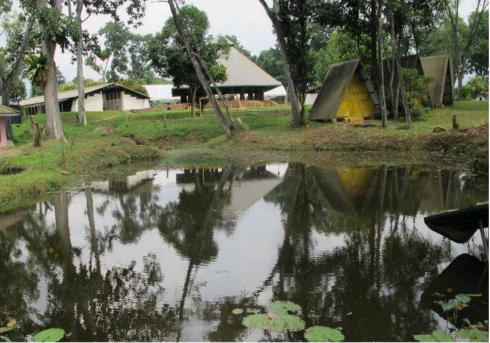

# Punggol Cove Primary School

P5 Cohort Camp 2023
Parents Briefing





## Who are we?

## Sands Leadership Development Centre

An initiative of

The Singapore Scout Association



# Date of Programme:

Monday, 31<sup>st</sup> Jul – Wednesday, 2<sup>nd</sup> Aug 2023
31 Jul (Mon): Report to school by 7.30 a.m.
2 Aug (Wed): Dismissal from school at 1.30 p.m.



## Venue: Sarimbun Scout Camp







## Address: 70 Jalan Bahtera, Singapore 719921







#### **Camp Objectives**

- Emotional development: Participants will be able to recognize and understand their own feelings and actions, and those of others.
- Self-evaluation: Participants will be able to evaluate their own performance on a self-identified goal and integrate feedback to improve performance.
- Team development and cooperation: Participants will be able to work with peers to reach common goals (teamwork).
- School values: Participants will be able to acquire and practice social competencies and the school values through interacting with each other.
- Sense of place: Participants will be able to have a deeper appreciation and ignite their sense of curiosity for nature.

## **Camp Programme**

| SANDS LEADERSHIP | SAND