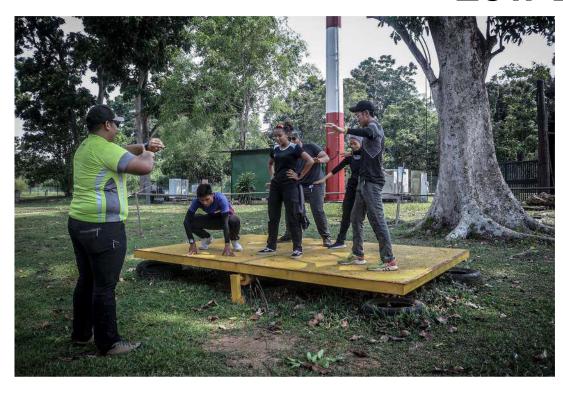

- Team Building Activities
- Low Elements
- Low Wall
- Abseiling
- Rock Wall

- Outdoor Cooking
- Orienteering Race
- Nature Trail
- Camp Fire

### **Team Building**

#### **Low Elements**

- Climbing and abseiling facilities at Sarimbun Scout Camp are accredited by the Singapore Sport Climbing and Mountaineering Federation (SSCMF).
- All instructors conducting the various outdoor adventure facilities activities are MOE-registered and have the relevant certifications from the Association for Challenge Course Technology (ACCT).