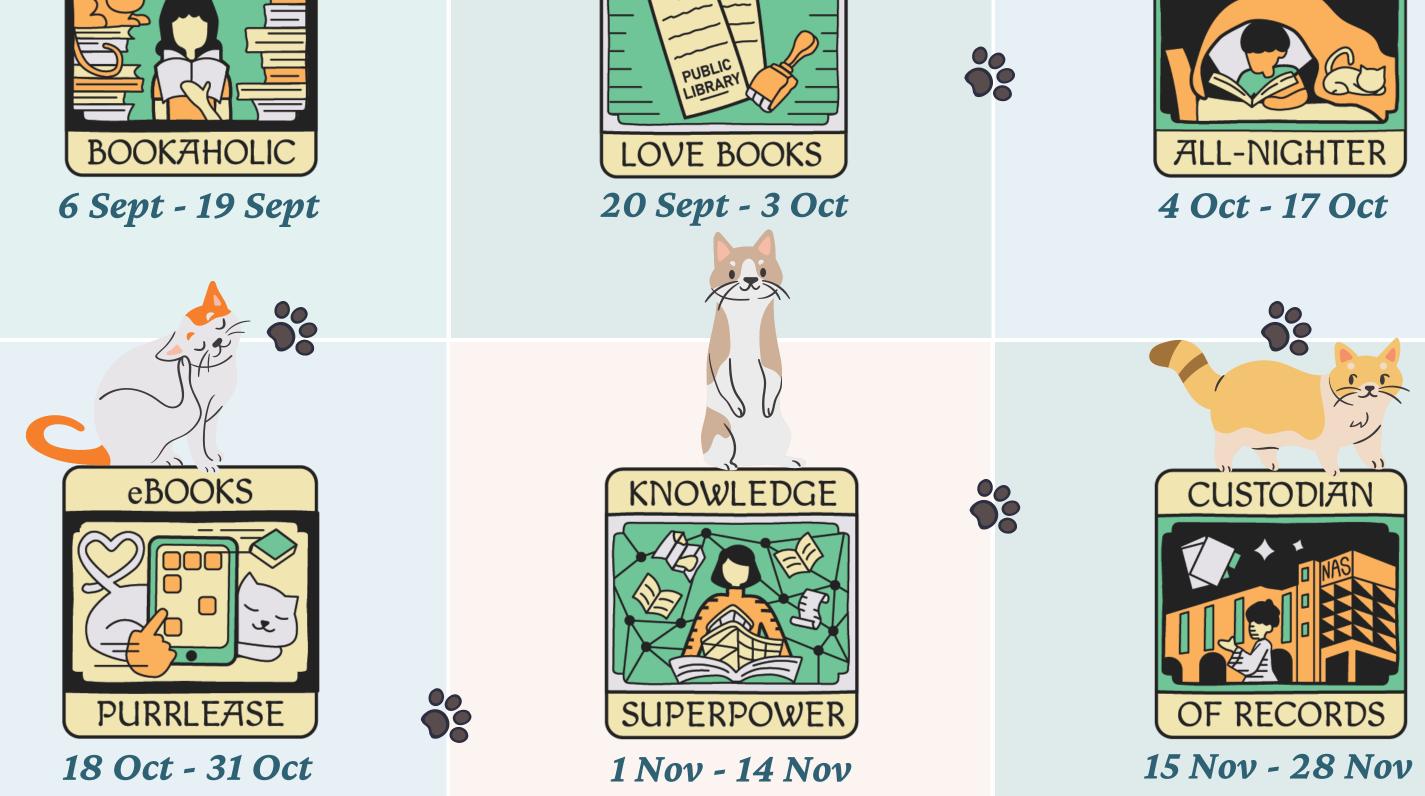

## Love Our Libraries & Archives 2021 Collectible Pins

(6th September 2021 – 28th November 2021)

Each library member is limited to 1 redemption per day.

## How to collect?

- 1. Borrow 8 items (physical/digital) to redeem 1 enamel pin.
- 2. Only loans from **6th September 2021 to 28th November 2021** are eligible, both dates inclusive. (All loans must be from 1 account.)
- 3. Show our staff the loans through the NLB Mobile App.
- 4. Redemption is available at all public libraries, except library@chinatown and Choa Chu Kang Public Library.
- 5. Redemption at Bukit Panjang Public Library will only be at the Children's Section.

## There are 6 designs to redeem. While stocks last!