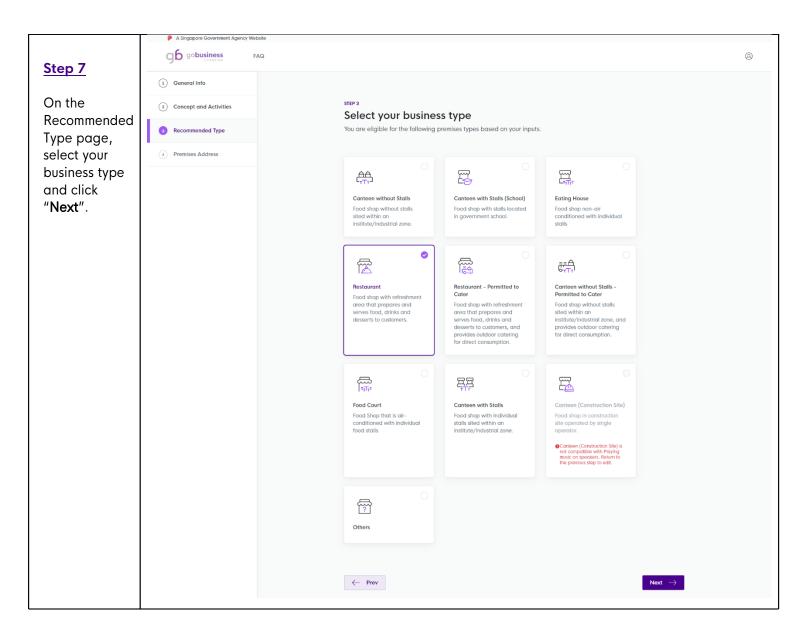

On the Concept and Activities page, select the relevant options and click "Next".

If your premises occupies adjacent units, click "Add Adjacent Unit", fill in the address and click "Add".

If there are no adjacent units, click "Next".