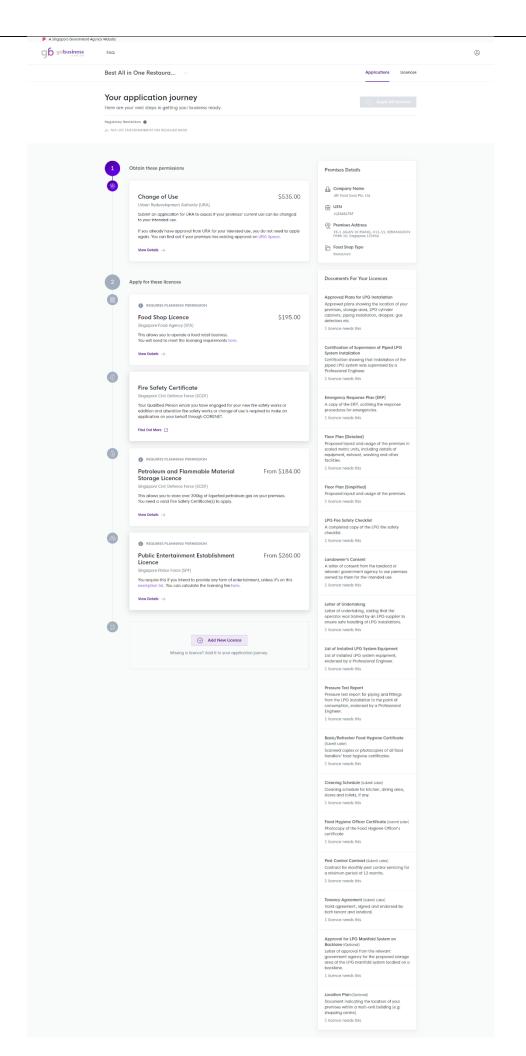

Your application journey page shows a list of all licences required for your premises.