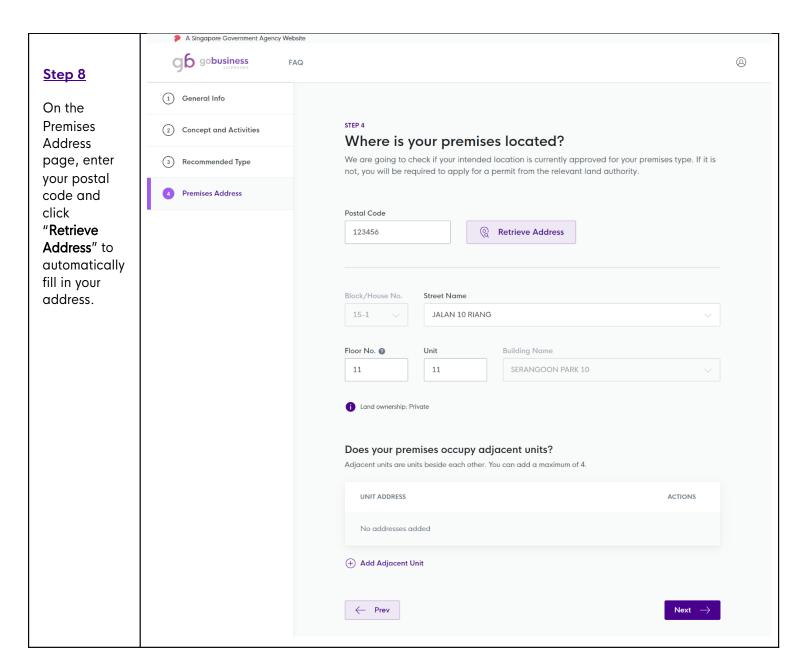

On the Concept and Activities page, select the relevant options and click "Next".

If your premises occupies adjacent units, click "Add Adjacent Unit", fill in the address and click "Add".

If there are no adjacent units, click "Next".