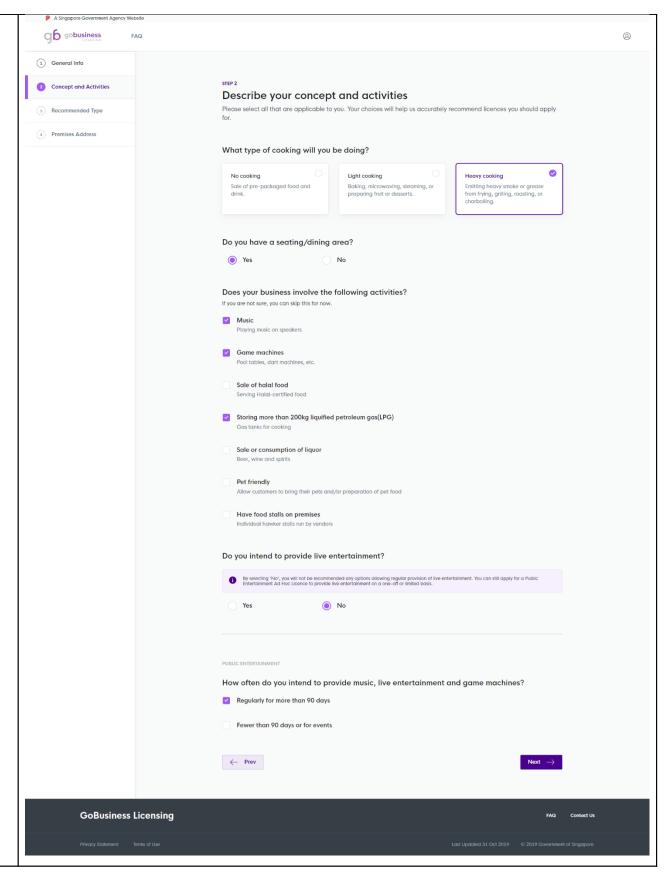

On the Concept and Activities page, select the relevant options and click "Next".

If your premises occupies adjacent units, click "Add Adjacent Unit", fill in the address and click "Add".

If there are no adjacent units, click "Next".