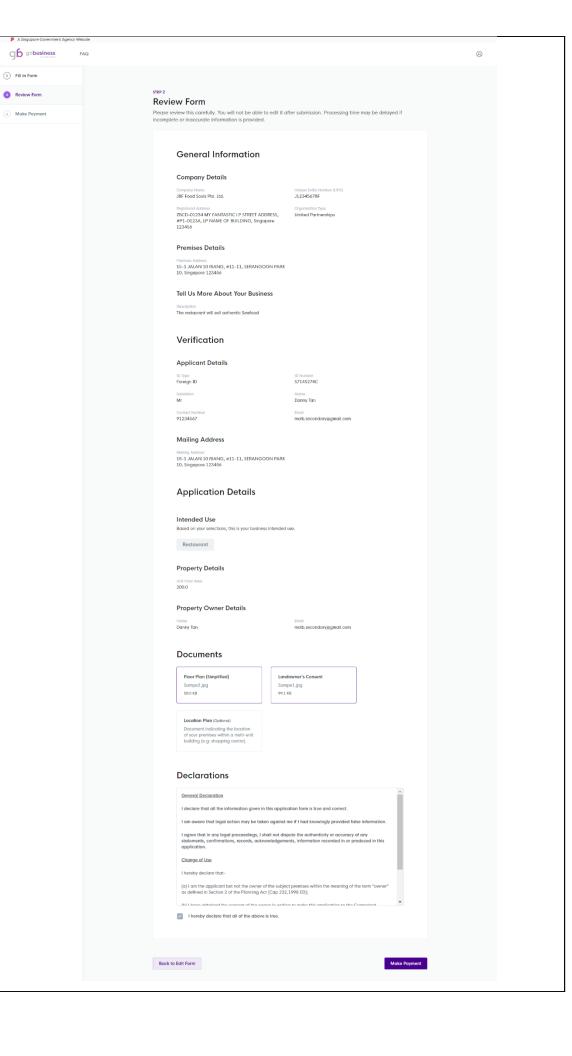

#### **Step 13:**

On the Fill In Form page, enter the relevant information and click on "Review Form".

On the Review Form page, click "Make Payment" if all information is correct.

If you would like to make any changes, click "Back to Edit Form".