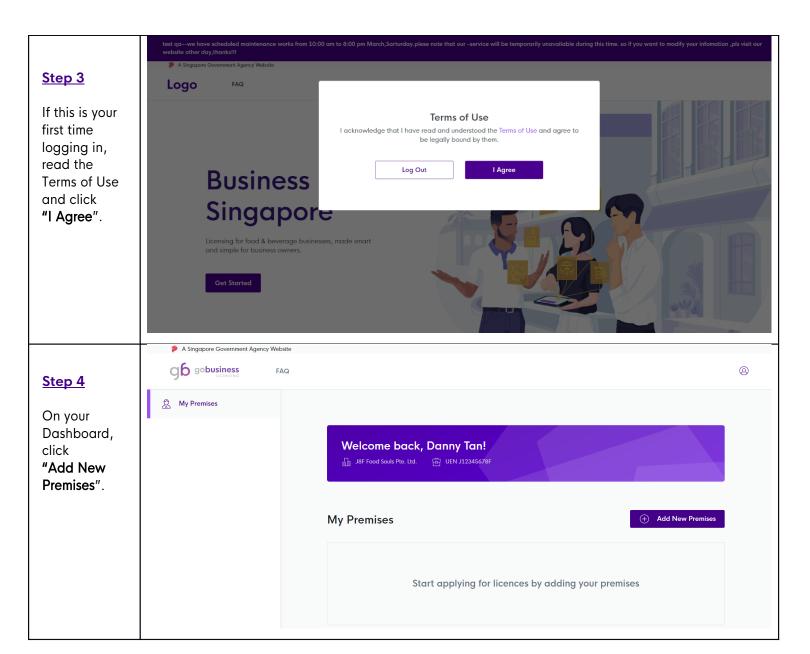

### A Singapore Government Agency Website gb gobusiness FAQ (9) Step 5 General Info On the General Info STEP 1 2 Concept and Activities page, enter Help us get to know you your premises We'll assess which regulatory licences you require, and set up your personalised dashboard to get 3 Recommended Type name and you started on your application journey. click "Next". 4 Premises Address What is the name of your premises? Premises Name ② Name will be subject to approval for certain licences. You can edit this anytime before submitting the application. Next -**GoBusiness Licensing** Contact Us