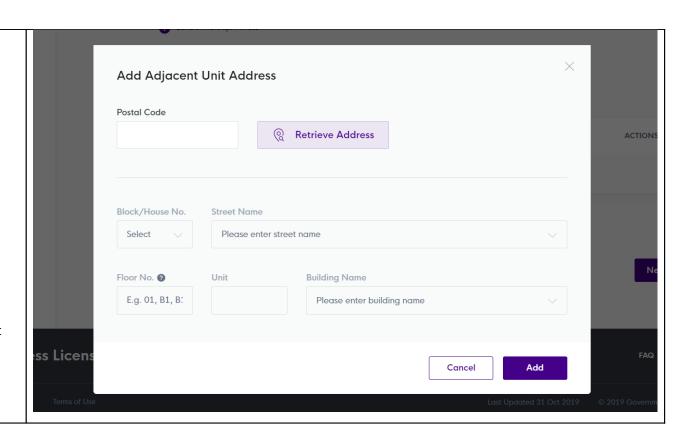

On the Concept and Activities page, select the relevant options and click "Next".

If your premises occupies adjacent units, click "Add Adjacent Unit", fill in the address and click "Add".

If there are no adjacent units, click "Next".