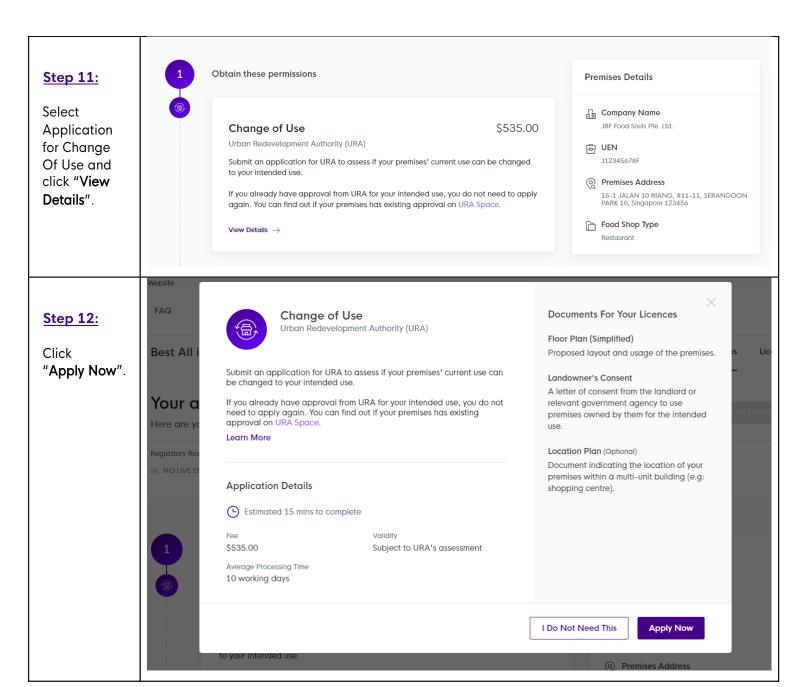

Your application journey page shows a list of all licences required for your premises.