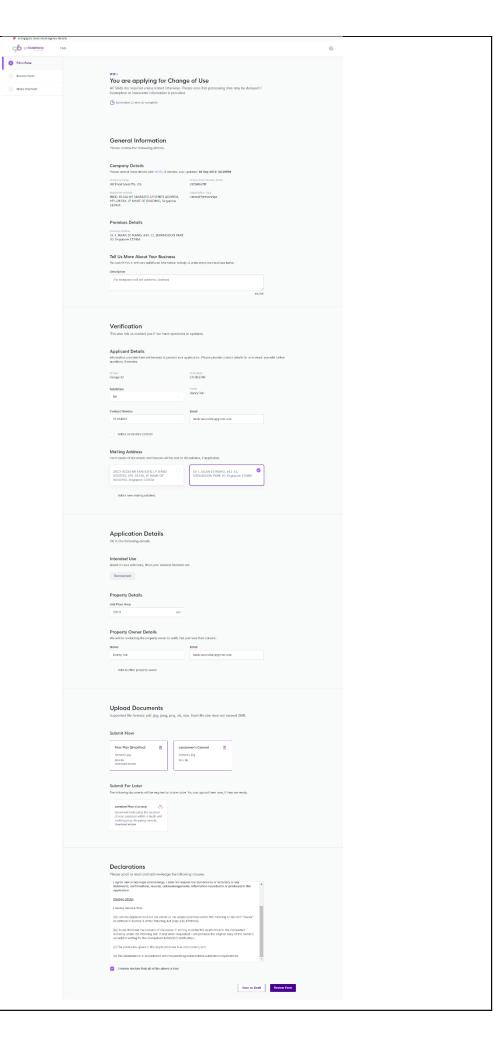

#### **Step 13:**

On the Fill In Form page, enter the relevant information and click on "Review Form".

On the Review Form page, click "Make Payment" if all information is correct.

If you would like to make any changes, click "Back to Edit Form".