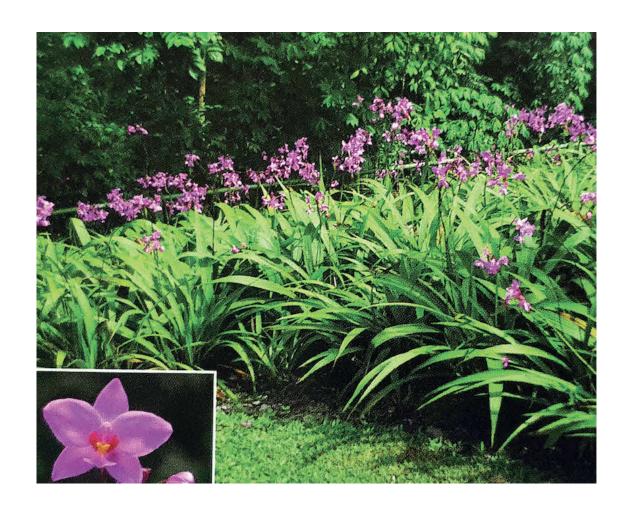

# BROMHEADIA FINLAYSONIANA (LINDL.) MIQ.

NATIVE ORCHIDS OF SINGAPORE: DIVERSITY, IDENTIFICATION AND CONSERVATION

PLOCOGLOTTIS GIGANTEA (HOOK.F.) J.J.SIM.

NATIVE ORCHIDS OF SINGAPORE: DIVERSITY, IDENTIFICATION AND CONSERVATION