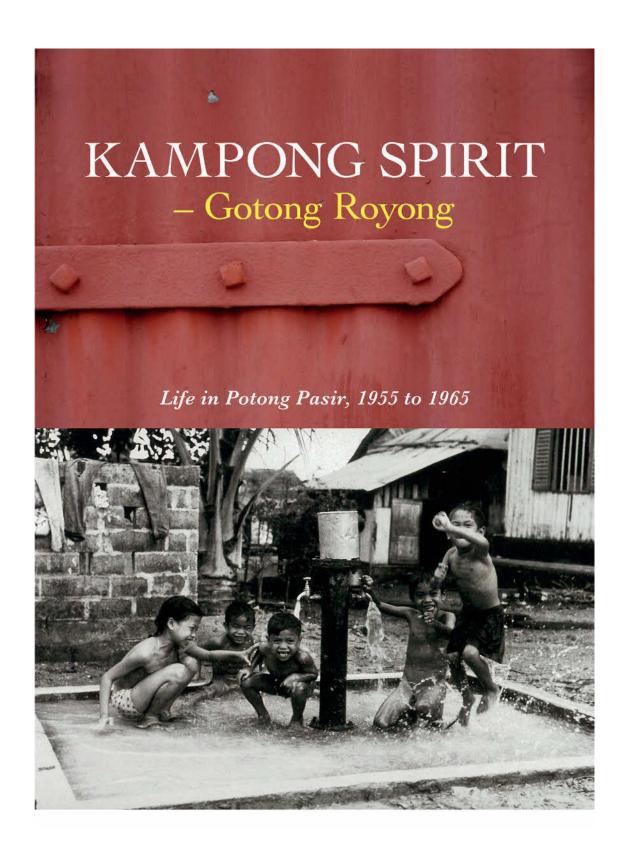

# KAMPONG BOYS PLAYING AT A STAND-PIPE, 1950S (FROM THE NATIONAL ARCHIVES)

KAMPUNG SPIRIT GOTONG ROYONG: LIFE IN POTONG PASIR, 1955 TO 1965

This book is not for loan. Please place it back where you found it when you're done enjoying the AR content. If you'd like a digital version, please scan this QR code.