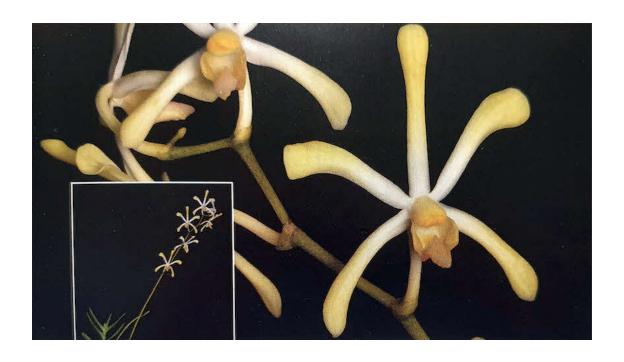

# ARACHNIS HOOKARIANA (RCHB.F.) RCHB.F.

NATIVE ORCHIDS OF SINGAPORE: DIVERSITY, IDENTIFICATION AND CONSERVATION