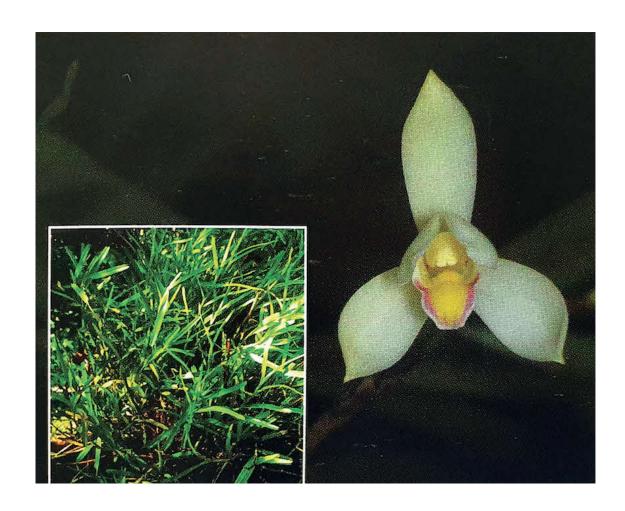

### **BROMHEADIA ALTICOLA RIDL**

NATIVE ORCHIDS OF SINGAPORE: DIVERSITY, IDENTIFICATION AND CONSERVATION