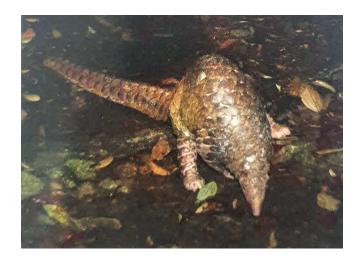

# GREEEN CRESTED LIZARD (BRONCHOCELA CRISTATELLA)

WILD SINGAPORE

Page 158

MALAYAN PANGOLIN (MANIS JAVANICA)

WILD SINGAPORE