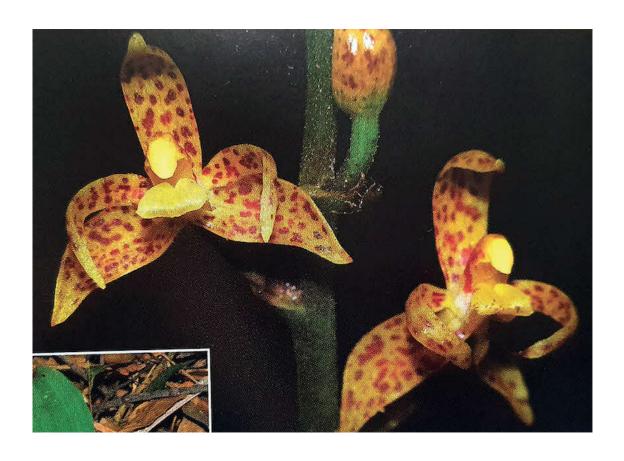

### **BULBOPHYLLUM LOBBII LINDL**

NATIVE ORCHIDS OF SINGAPORE: DIVERSITY, IDENTIFICATION AND CONSERVATION