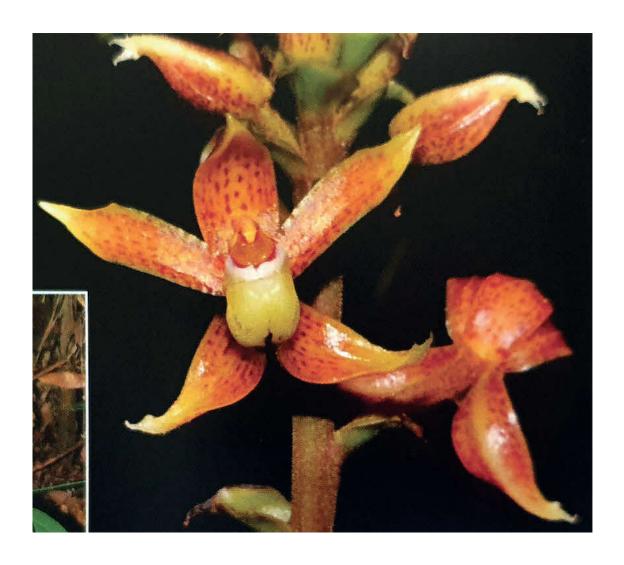

### BULBOPHYLLUM FLABELLUM-VENERIS (J.KONIG) AVER.

NATIVE ORCHIDS OF SINGAPORE: DIVERSITY, IDENTIFICATION AND CONSERVATION