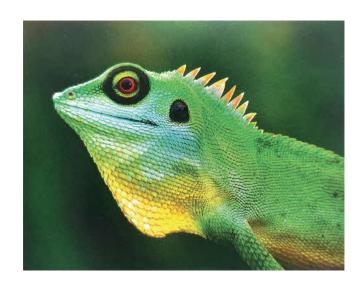

# GREEEN CRESTED LIZARD (BRONCHOCELA CRISTATELLA)

WILD SINGAPORE

Page 158

MALAYAN PANGOLIN (MANIS JAVANICA)

WILD SINGAPORE