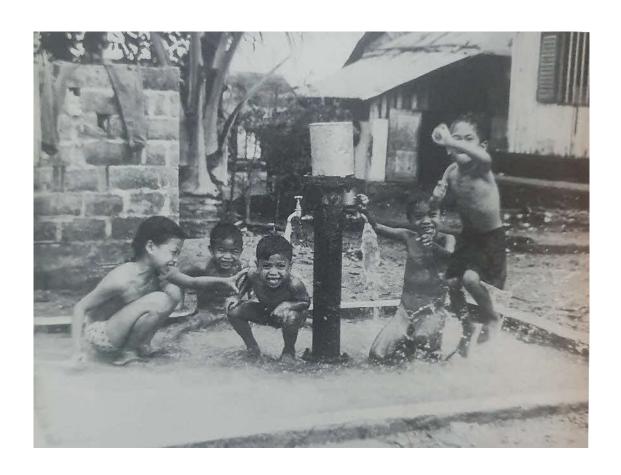

# KAMPONG BOYS PLAYING AT A STAND-PIPE, 1950S (FROM THE NATIONAL ARCHIVES)

KAMPUNG SPIRIT GOTONG ROYONG: LIFE IN POTONG PASIR, 1955 TO 1965

This book is not for loan. Please place it back where you found it when you're done enjoying the AR content. If you'd like a digital version, please scan this QR code.