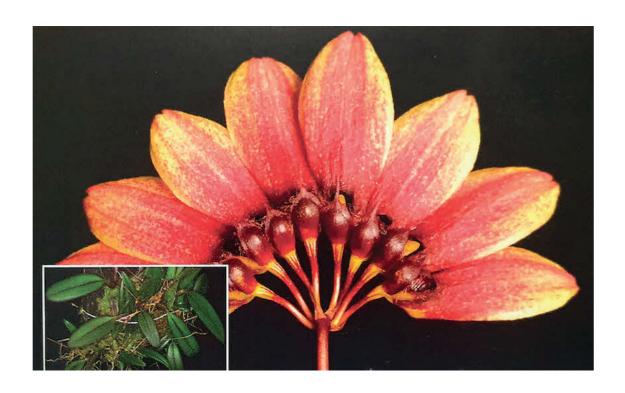

### BULBOPHYLLUM FLABELLUM-VENERIS (J.KONIG) AVER.

NATIVE ORCHIDS OF SINGAPORE: DIVERSITY, IDENTIFICATION AND CONSERVATION