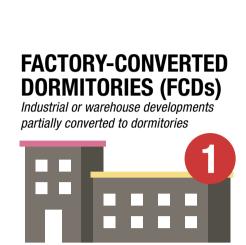

#### **2A:** ACCOMMODATION – Where should workers be staying? Workers deployed for renovation projects should stay in cleared accommodation.

## • Stay in PBD/FCD:

**2A:** ACCOMMODATION — How should I segregate my workers?

- Cohorted according to employer by same room
- Max of 2 employers per room Employers with multiple rooms
- to co-locate these rooms on the same floor