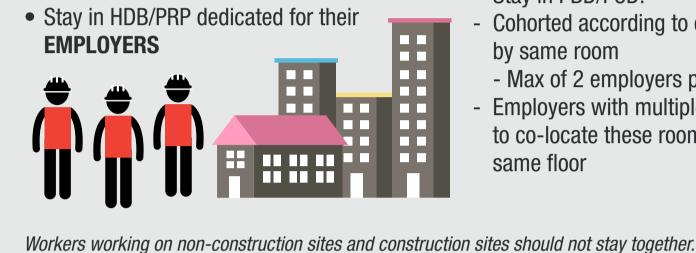

## • Stay in PBD/FCD:

**2A:** ACCOMMODATION — How should I segregate my workers?

- Cohorted according to employer by same room
- Max of 2 employers per room Employers with multiple rooms
- to co-locate these rooms on the same floor