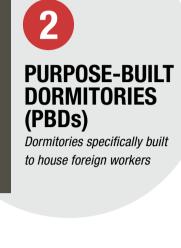

#### **2A:** ACCOMMODATION – Where should workers be staying? Workers deployed for renovation projects should stay in cleared accommodation.

## • Stay in PBD/FCD:

**2A:** ACCOMMODATION — How should I segregate my workers?

- Cohorted according to employer by same room
- Max of 2 employers per room Employers with multiple rooms
- to co-locate these rooms on the same floor