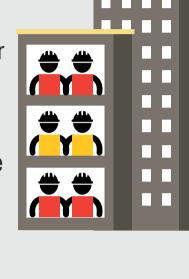

## • Stay in PBD/FCD:

**2A:** ACCOMMODATION — How should I segregate my workers?

- Cohorted according to employer by same room
- Max of 2 employers per room Employers with multiple rooms
- to co-locate these rooms on the same floor