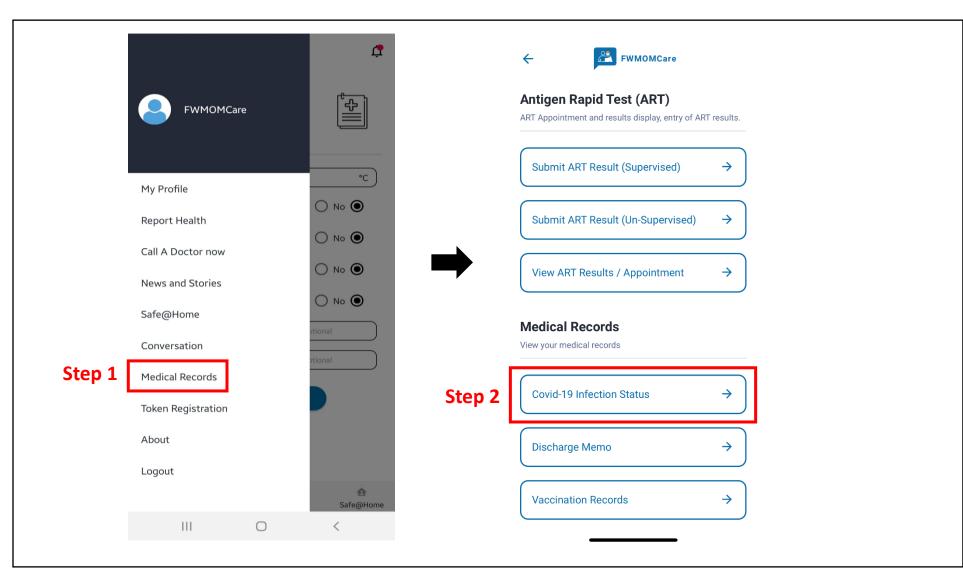

### **Conversation**

Medical Records

• COVID-19 Infection Status, Discharge Memo,

Medical Appointments

 <u>Swab Test Appointment</u>, <u>Vaccination Appointment</u>, <u>Antigen</u> <u>Rapid Test (ART)</u>

### FWMOMCare App User's Guide – Medical Records: COVID-19 Infection Status 1 of 3