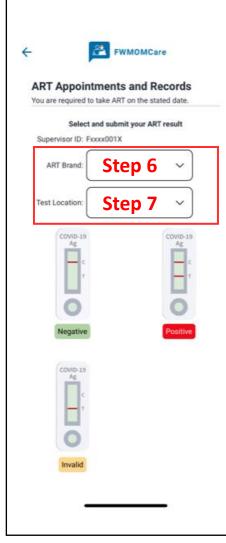

### Step 5:

Select your ART test result:

Return to

Content Page

2 of 3

- Positive
- Negative
- Invalid

| COVID-19<br>Ag<br>C<br>T<br>T<br>T<br>Negative | Covid                 | C T     |
|------------------------------------------------|-----------------------|---------|
| COVID-19<br>Ag<br>c                            | Step                  | 5       |
| Invalid                                        | Step 6:<br>Click on " | Submit" |
|                                                | Submit                | Step    |

Medical Appointments: Antigen Rapid Test (ART) – Un-Supervised

Return to Content Page

п

3 of 3 Step 6 FWMOMCare FWMOMCare FWMOMCare 4 4 You are required to take AKL on the stated date You are required to take ART on the stated date. You are required to take AKL on the stated date Step 6: Click "OK" to submit your result FWMOMCare 4 Te: Click "Cancel" to go back to previous page (passa) Alert Alert Alert Please confirm your result Please confirm your result Please confirm your result Positive Negative Invalid Loading.. Cancel OK Cancel OK Cancel OK Alert Submitted successfully OK Invalid nvalid Submit Submit Submit

Return to

Content Page

| Step 8:<br>Select your ART test result: |
|-----------------------------------------|
| Positive                                |
|                                         |
| Negative                                |
| Invalid                                 |
|                                         |
| COVID-19 COVID-19                       |
| Ag                                      |
| — c — c                                 |
| т т                                     |
|                                         |
|                                         |
| Negative Positive                       |
|                                         |
| COVID-19                                |
| Step 8                                  |
| т                                       |
|                                         |
| Chan O:                                 |
| Step 9:                                 |
| Invalid Click on "Submit"               |
|                                         |
| Submit Step 9                           |
|                                         |

30 Copyright © 2020

0

Medical Appointments: Antigen Rapid Test (ART) – Supervised

Manual Entry 3 of 3

Return to Content Page

**Medical Appointments: Antigen Rapid Test (ART)** – Error Messages