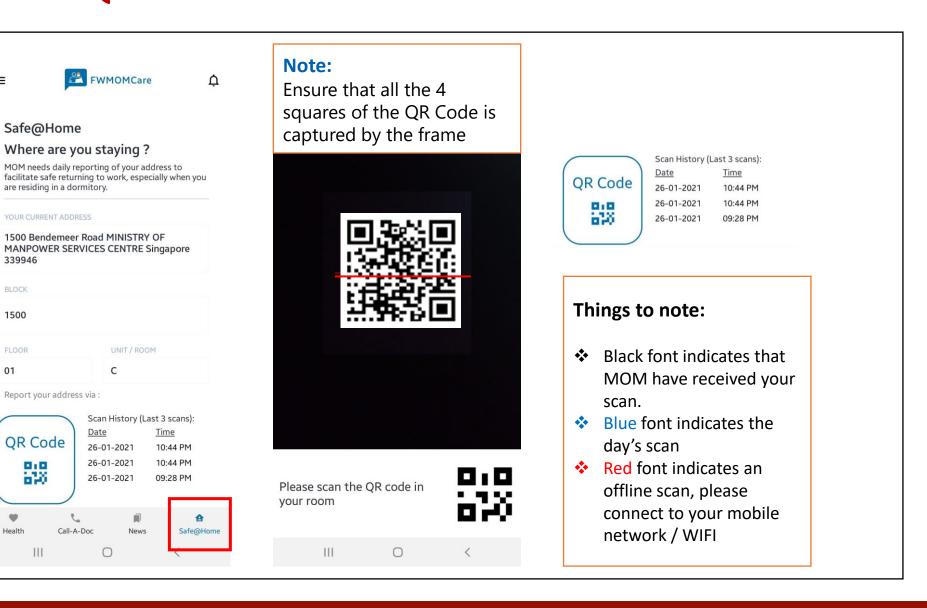

### FWMOMCare App User's Guide – Safe@Home QR Scan 1 of 2

Return to Content Page

You will find a Safe@Home QR Code pasted in your room if you are staying in the following types of accommodation:

- ✓ Purpose Built
   Dormitory (PBD)
- ✓ Factory Converted Dormitory (FCD)
- ✓ Construction Temporary Quarter (CTQ)
- ✓ Temporary
   Occupational
   License (TOL)

### FWMOMCare App User's Guide – Safe@Home QR Scan 2 of 2

 $\equiv$ 

1500

01

Health

| <u> </u> |
|----------|
| п        |

### Safe@Home QR Scan is tied to Place of Stay on AC 3.0