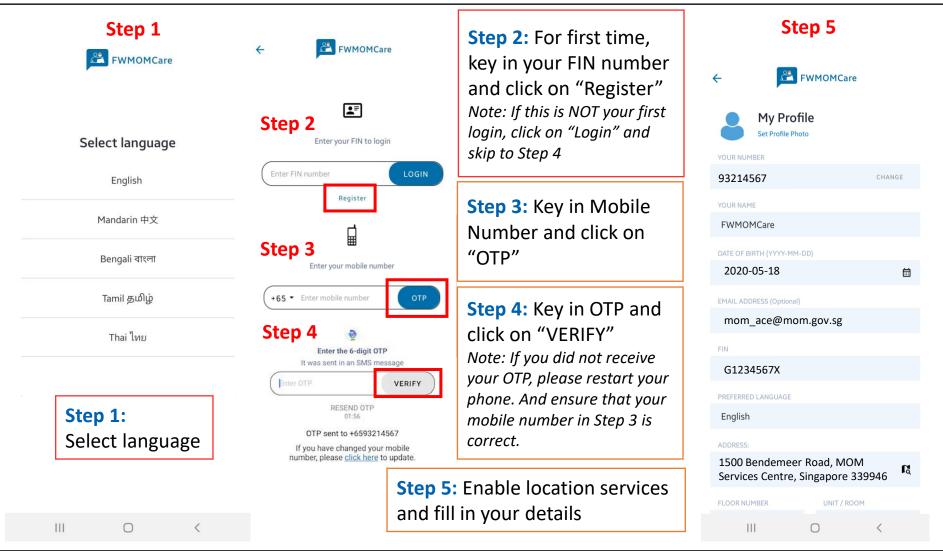

### Content

Downloading of App

**Registration** 

Search for Address

Update / Change of Address

Update / Change of Mobile Number

Report Health & Call A Doctor Now

**News and Stories** 

Safe@Home QR Scan

### **Conversation**

Medical Records

• COVID-19 Infection Status, Discharge Memo,

Medical Appointments

 <u>Swab Test Appointment</u>, <u>Vaccination Appointment</u>, <u>Antigen</u> <u>Rapid Test (ART)</u>

**Token Registration** 

1 Copyright © 2020

Useful Links / Others

Last updated 15 Oct 2021

# FWMOMCare App User's Guide – Downloading of App

### Search for "FWMOMCare"





For Huawei User, go to App Gallery.





### For Android User, go to Google Play Store.



Foreign worker can use FWMOMCare to manage their well-being



# FWMOMCare App User's Guide – Registration



### FWMOMCare App User's Guide – Search for Address 1 of 2

| Step 1                                      | Step 2                                                      |                                                                                                   |
|---------------------------------------------|-------------------------------------------------------------|---------------------------------------------------------------------------------------------------|
| ← FWMOMCare                                 | ← 🔑 FWMOMCare ✓                                             |                                                                                                   |
| My Profile                                  | Q Search