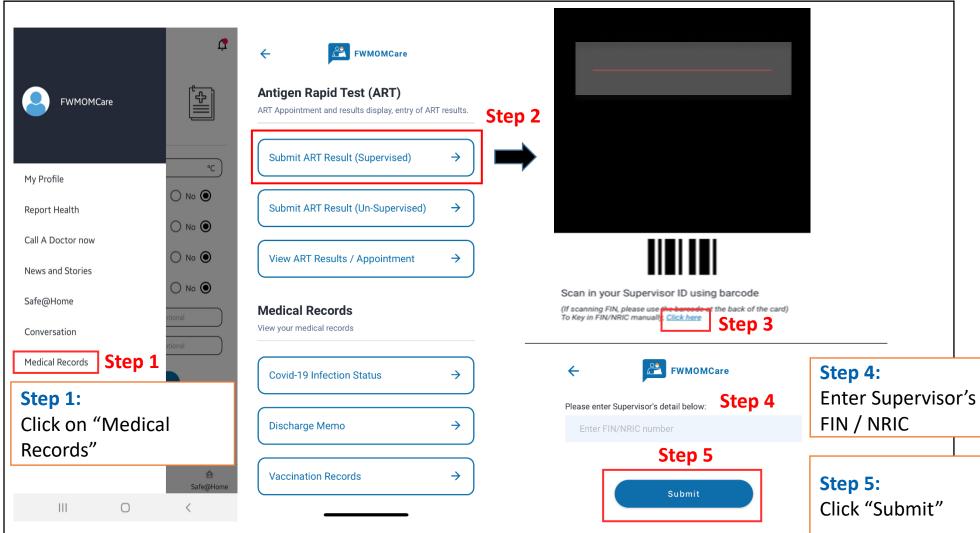

Medical Appointments: Antigen Rapid Test (ART) – View History

Return to Content Page

|                                        | Step 2                                                                                          |                                                                                                       |
|----------------------------------------|-------------------------------------------------------------------------------------------------|-------------------------------------------------------------------------------------------------------|
| FWMOMCare                              | EWMOMCare  Antigen Rapid Test (ART)  ART Appointment and results display, entry of ART results. | <b>Step 2:</b><br>To view your ART result(s) history<br><i>Note: Last 3 records will be displayed</i> |
| My Profile                             | Submit ART Result (Supervised) →                                                                | ←                                                                                                     |
| Report Health Call A Doctor now No  No | Submit ART Result (Un-Supervised) → View ART Results / Appointment →                            | <b>ART Appointments and</b><br><b>Records</b><br>You are required to take ART on the stated date.     |
| Safe@Home                              | Medical Records View your medical records                                                       | ART Appointment Date: 04-08-2021<br>Residence: NON-DORM                                               |
| Medical Records                        | Covid-19 Infection Status →                                                                     | Result(s) History (Last 3 records)<br><u>Date Time Results</u><br>15-10-2021 04:43 PM Positive        |
| Click on "Medical<br>Records"          | Discharge Memo →                                                                                | 15-10-2021         04:43 PM         Negative           15-10-2021         04:43 PM         Invalid    |
| Safe@Home                              | $\left( \begin{array}{c} \text{Vaccination Records} & \rightarrow \end{array} \right)$          |                                                                                                       |
|                                        |                                                                                                 |                                                                                                       |

Medical Appointments: Antigen Rapid Test (ART) – Un-Supervised

|                                     |         |                                                                  |             |                |                                                                      | <b>1 of</b> 3 |
|-------------------------------------|---------|------------------------------------------------------------------|-------------|----------------|----------------------------------------------------------------------|---------------|
|                                     | ¢ ~     | FWMOMCare                                                        |             | ÷              | EWMOMCare                                                            |               |
| FWMOMCare                           | F    -  | en Rapid Test (ART)<br>intment and results display, entry of ART | Γresults.   | Reco           | Appointments and<br>ords<br>required to take ART on the stated date. |               |
| My Profile                          | °C Subm | nit ART Result (Supervised)                                      | <b>&gt;</b> |                | Select and submit your ART result                                    |               |
| Report Health                       | Subm    | nit ART Result (Un-Supervised)                                   | → St        | ep 2 Test Loca | cation:                                                              |               |
| Call A Doctor now                   |         | ART Results / Appointment                                        | → I         |                | COVID-19<br>Ag<br>c                                                  |               |
| Safe@Home                           | Medic   | al Records                                                       |             |                |                                                                      |               |
| Medical Records Step 1              | Covid   | I-19 Infection Status                                            | <i>→</i>    |                | Positive Positive                                                    |               |
| <b>Step 1:</b><br>Click on "Medical | Disch   | narge Memo                                                       | →           |                | Ag c T                                                               |               |
| Records"                            | Vacci   | ination Records                                                  | →           | l II           | Invalid                                                              |               |
| III O <                             |         |                                                                  |             |                |                                                                      |               |

### **FWMOMCare App User's Guide –** Medical Appointments: Antigen Rapid Test (ART) – Supervised

Return to

Using Barcode Scanner 1 of 3

| Ç.                                   | FWMOMCare                                                                              |               | ← 🚨 ₽₩МОМС                                                                                    | are       |
|--------------------------------------|----------------------------------------------------------------------------------------|---------------|-----------------------------------------------------------------------------------------------|-----------|
| FWMOMCare                            | Antigen Rapid Test (ART)<br>ART Appointment and results display, entry of ART results. |               |                                                                                               | ×         |
| My Profile                           | Submit ART Result (Supervised) →                                                       |               |                                                                                               |           |
| eport Health                         | Submit ART Result (Un-Supervised) →                                                    | Step 2        |                                                                                               |           |
| all A Doctor now No  ews and Stories | View ART Results / Appointment →                                                       | $\rightarrow$ |                                                                                               |           |
| fe@Home                              | Medical Records View your medical records                                              |               |                                                                                               |           |
| edical Records Step 1                | Covid-19 Infection Status →                                                            |               |                                                                                               |           |
| t <b>ep 1:</b><br>lick on "Medical   | Discharge Memo →                                                                       |               |                                                                                               |           |
| ecords"                              | Vaccination Records                                                                    |               | Scan in your Supervisor ID using                                                              | g barcode |
| Safe@Home                            |                                                                                        |               | (If scanning FIN, please use the barcode at<br>To Key in FIN/NRIC manually, <u>Click here</u> |           |

Medical Appointments: Antigen Rapid Test (ART) – Supervised

Return to

Content Page

|                                                                                                                                                                                                 | Using Barcode Scanner 2 of                                                                                                                                                                                                                                                                                                                                                                                                                                                                                                                                                                                                                                                                                                                                                                                                                                                                                                                                                                                                                                                                                                                                                                                                                                                                                                                                                                                                                                                                                                                                                                                                                                                                                                                                                                                                                                                                                                                                                                                                                                                                      |
|-------------------------------------------------------------------------------------------------------------------------------------------------------------------------------------------------|-------------------------------------------------------------------------------------------------------------------------------------------------------------------------------------------------------------------------------------------------------------------------------------------------------------------------------------------------------------------------------------------------------------------------------------------------------------------------------------------------------------------------------------------------------------------------------------------------------------------------------------------------------------------------------------------------------------------------------------------------------------------------------------------------------------------------------------------------------------------------------------------------------------------------------------------------------------------------------------------------------------------------------------------------------------------------------------------------------------------------------------------------------------------------------------------------------------------------------------------------------------------------------------------------------------------------------------------------------------------------------------------------------------------------------------------------------------------------------------------------------------------------------------------------------------------------------------------------------------------------------------------------------------------------------------------------------------------------------------------------------------------------------------------------------------------------------------------------------------------------------------------------------------------------------------------------------------------------------------------------------------------------------------------------------------------------------------------------|
| Step 3:<br>Select your ART test kit brand:                                                                                                                                                      | Step 5:<br>Select your ART test result:<br>• Positive                                                                                                                                                                                                                                                                                                                                                                                                                                                                                                                                                                                                                                                                                                                                                                                                                                                                                                                                                                                                                                                                                                                                                                                                                                                                                                                                                                                                                                                                                                                                                                                                                                                                                                                                                                                                                                                                                                                                                                                                                                           |
| <ul> <li>ART brand –</li> <li>BD VERITOR</li> <li>SD BIOSENSOR</li> <li>ABBOTT PANBIO COVID-19 AG</li> <li>STANDARD Q</li> <li>OTHERS</li> </ul> Step 4: Select the location where ART is done: | <ul> <li>Negative</li> <li>Invalid</li> <li>Invalid</li> </ul>                                                                                                                                                                                                                                                                                                                                                                                                                                                                                                                                                                                                                                                                                                                                                                                                                                                                                                                                                                                                                                                                                                                                                                                                                                                                                                                                                                                                                                                                                                                                                                                                                                                                                                                                                                                                                                                                                                                                                                                                                                  |
| Test Location –<br>• DORMITORY<br>• RECREATION CENTRE<br>• WORKSITE<br>• NON-DORM RESIDENTIAL<br>PREMISES<br>• OTHERS                                                                           | Image: Comparison of the second se |

### FWMOMCare 4 ART Appointments and Records You are required to take ART on the stated date. Select and submit your ART result Supervisor ID: Fxxxx001X Step 3 ART Brand: Step 4 Test Location: $\sim$ COVID-19 COVID-19 Ag COVID-19