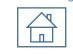

### Step 3:

Select your ART test kit brand:

#### ART brand -

- BD VERITOR
- SD BIOSENSOR
- ABBOTT PANBIO COVID-19 AG
- STANDARD Q
- OTHERS

#### Step 4:

Select the location where ART is done:

#### Test Location –

- DORMITORY
- RECREATION CENTRE
- WORKSITE
- NON-DORM RESIDENTIAL
   PREMISES
- OTHERS

### Step 5:

Select your ART test result:

Return to

Content Page

2 of 3

- Positive
- Negative
- Invalid

| COVID-19<br>Ag<br>C<br>T<br>T<br>T<br>Negative | Covid                 | C T     |
|------------------------------------------------|-----------------------|---------|
| COVID-19<br>Ag<br>c                            | Step                  | 5       |
| Invalid                                        | Step 6:<br>Click on " | Submit" |
|                                                | Submit                | Step    |