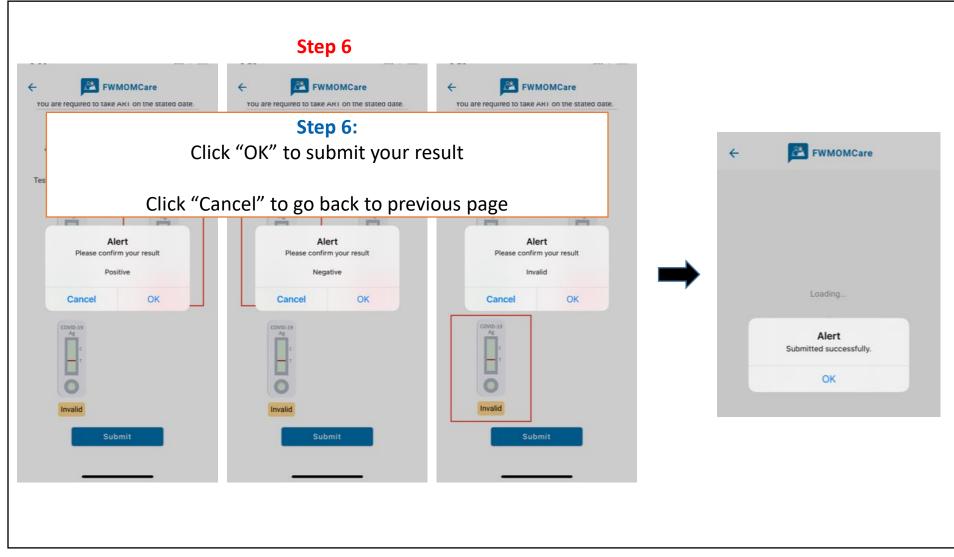

Medical Appointments: Antigen Rapid Test (ART) – Un-Supervised

Return to Content Page

п

3 of 3 Step 6 FWMOMCare FWMOMCare FWMOMCare 4 4 You are required to take AKL on the stated date You are required to take ART on the stated date. You are required to take AKL on the stated date Step 6: Click "OK" to submit your result FWMOMCare 4 Te: Click "Cancel" to go back to previous page (passa) Alert Alert Alert Please confirm your result Please confirm your result Please confirm your result Positive Negative Invalid Loading.. Cancel OK Cancel OK Cancel OK Alert Submitted successfully OK Invalid nvalid Submit Submit Submit