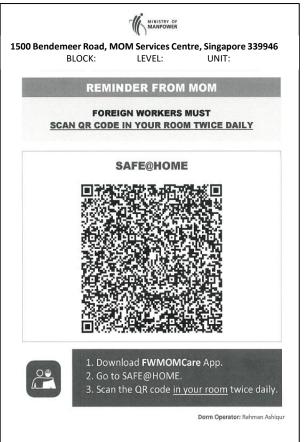

### FWMOMCare App User's Guide – Safe@Home QR Scan 1 of 2

Return to Content Page

You will find a Safe@Home QR Code pasted in your room if you are staying in the following types of accommodation:

- ✓ Purpose Built
   Dormitory (PBD)
- ✓ Factory Converted Dormitory (FCD)
- ✓ Construction Temporary Quarter (CTQ)
- ✓ Temporary
   Occupational
   License (TOL)

### FWMOMCare App User's Guide – Safe@Home QR Scan 2 of 2

 $\equiv$ 

1500

01

Health

| <u> </u> |
|----------|
| п        |

### Safe@Home QR Scan is tied to Place of Stay on AC 3.0