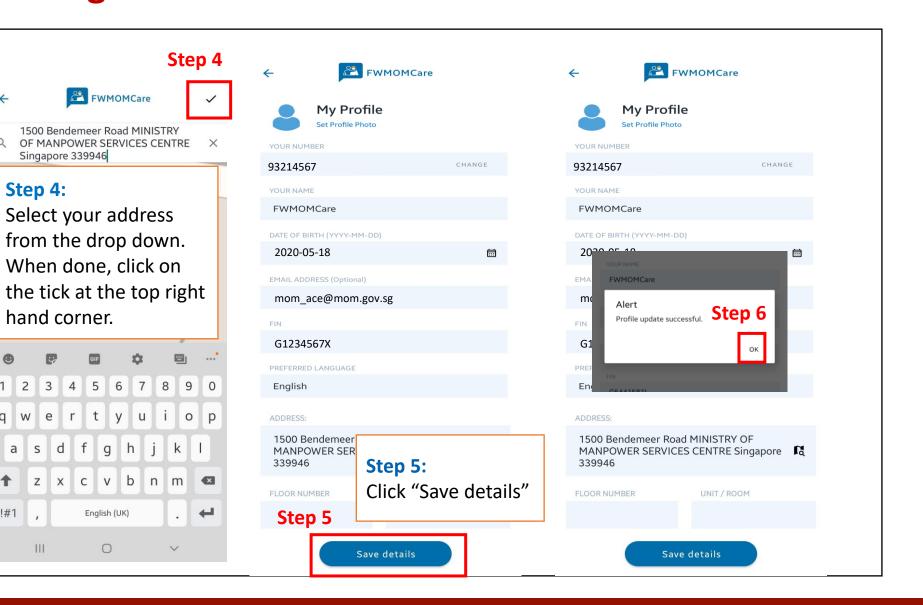

### FWMOMCare App User's Guide – Update / Change of Address 1 of 2

| ep <u>1</u>                                   |                |                    |           |                                         |             |
|-----------------------------------------------|----------------|--------------------|-----------|-----------------------------------------|-------------|
|                                               | 1Care 🥂        |                    | <b>₽</b>  | ← 💦 FWMOMCar                            | e           |
| Hello FWMOMCare<br>How are you feeling today? |                | FWMOMCare          |           | YOUR NUMBER                             |             |
| 08-01-2021                                    |                | Step 2             |           | 93214567                                | CHANGE      |
| 影響 Temperature                                | C کې           | My Profile         | C)        | YOUR NAME<br>FWMOMCare                  |             |
| 扇 Cough                                       | Yes 🔿 No 🖲     | Report Health      |           | DATE OF BIRTH (YYYY-MM-DD)              |             |
| 🛱 Sneezing                                    | Yes 🔿 No 🖲     | Call A Doctor now  | ○ No ●    | 2020-05-18<br>EMAIL ADDRESS (Optional)  |             |
| 💭 Runny Nose                                  | Yes 🔿 No 🖲     | News and Stories   |           | mom_ace@mom.gov.sg                      |             |
| 🖏 Shortness of Breath                         | Yes 🔿 No 🖲     | Cofe Ollows        | ○ No ●    | FIN                                     |             |
|                                               |                | Safe@Home          | otional   | G1234567X                               |             |
| 👷 Oxygen Saturation (SpO2)                    | Optional       | Conversation       | otional   | PREFERRED LANGUAGE                      |             |
| 🚱 Heart Rate (BPM)                            | Optional       | Medical Records    |           | English                                 | Step 3      |
| Submit                                        |                | Token Registration |           | ADDRESS:<br>1500 Bendemeer Road MINISTR |             |
|                                               |                | About              |           | MANPOWER SERVICES CENTRE<br>339946      | Singapore R |
|                                               |                | Logout             |           | FLOOR NUMBER UNIT / R                   | ООМ         |
| • ب                                           |                |                    | £         |                                         |             |
|                                               | News Safe@Home | III O              | Safe@Home | Save details                            |             |

### **FWMOMCare App User's Guide** – 0 Update / Change of Address 2 of 2

4

Q

1

q

1

!#1

а