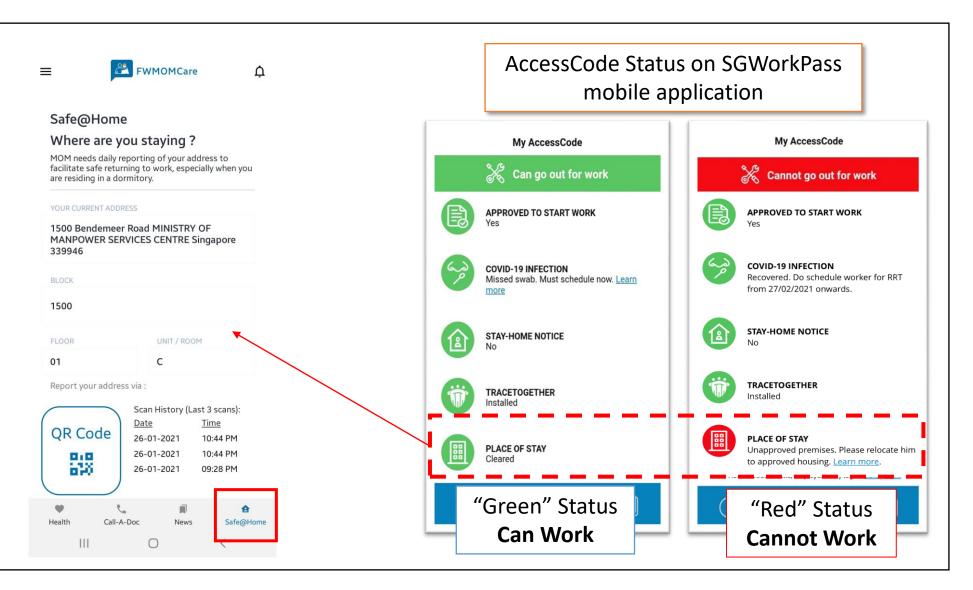

Call-A-Doc News Safe@Home                                                                    |
|                    | <                |                                                                                                     |

п

### FWMOMCare App User's Guide – Safe@Home QR Scan 1 of 2

Return to Content Page



You will find a Safe@Home QR Code pasted in your room if you are staying in the following types of accommodation:

- ✓ Purpose Built
   Dormitory (PBD)
- ✓ Factory Converted Dormitory (FCD)
- ✓ Construction Temporary Quarter (CTQ)
- ✓ Temporary
   Occupational
   License (TOL)



### FWMOMCare App User's Guide – Safe@Home QR Scan 2 of 2

 $\equiv$ 

1500

01

Health



| <u> </u> |
|----------|
| п        |

### Safe@Home QR Scan is tied to Place of Stay on AC 3.0





# FWMOMCare App User's Guide – Conversation



### **FWMOMCare** 4 If you have a new item in 믹 Conversation Conversation page, you will see a red dot on the bell icon at the top right hand **5** Timely Salary Payment $\rightarrow$ Good Hygiene Practices $\rightarrow$ Click on it to see your push Go to Menu and click on Click on the title, for example, "Timely Salary Payment" and proceed accordingly. When done, click "Submit"



### FWMOMCare App User's Guide – Medical Records: COVID-19 Infection Status 1 of 3







### **FWMOMCare App User's Guide –** Medical Records: COVID-19 Infection Status 2 of 3





| FWMOMCare