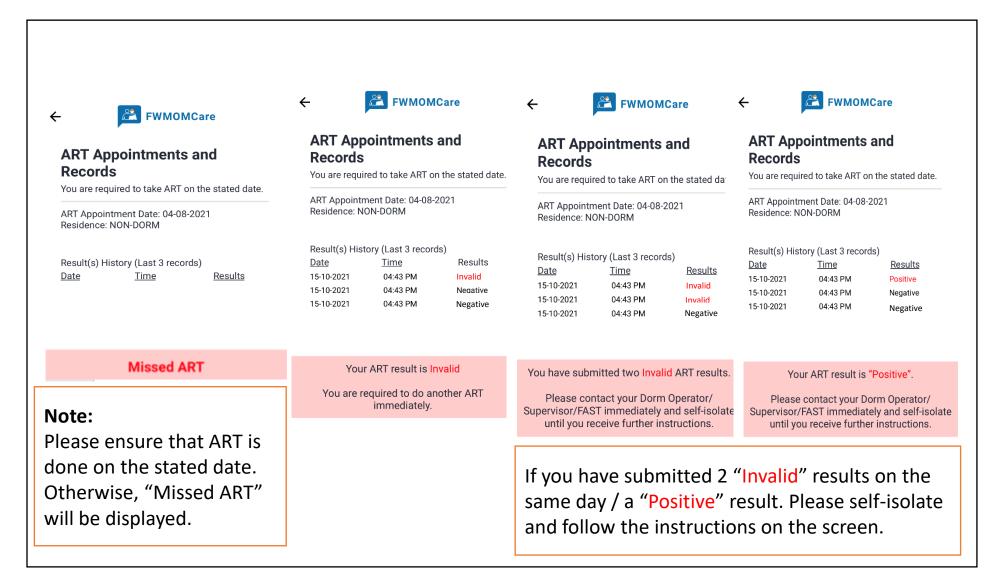

### **FWMOMCare App User's Guide –** Token Registration (BluePass / TraceTogether)

Return to