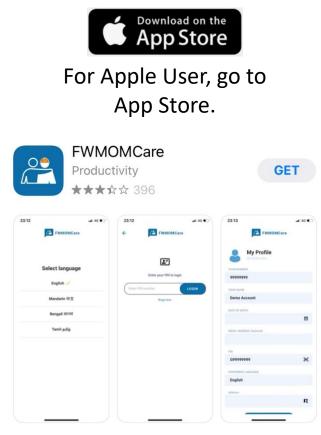

### Search for "FWMOMCare"

For Huawei User, go to App Gallery.

### For Android User, go to Google Play Store.

Foreign worker can use FWMOMCare to manage their well-being