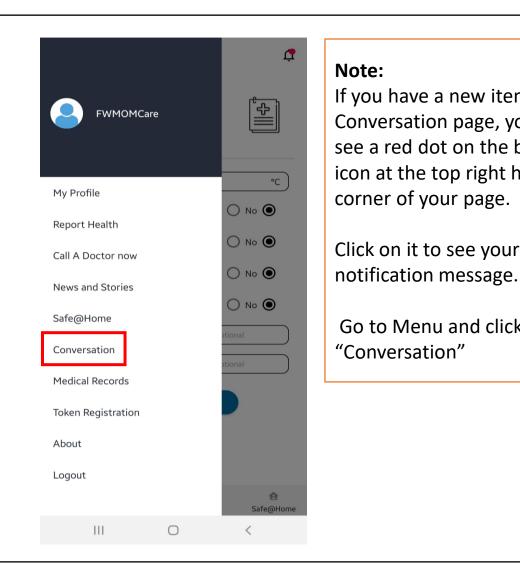

# FWMOMCare App User's Guide – Conversation

### **FWMOMCare** 4 If you have a new item in 믹 Conversation Conversation page, you will see a red dot on the bell icon at the top right hand **5** Timely Salary Payment $\rightarrow$ Good Hygiene Practices $\rightarrow$ Click on it to see your push Go to Menu and click on Click on the title, for example, "Timely Salary Payment" and proceed accordingly. When done, click "Submit"

#### Note:

A red dot on the bell icon at the top right hand corner of your page indicates that you have a new push notification, click on it to see your push notification message.

Return to Content Page