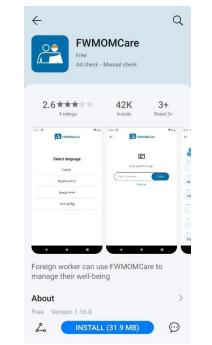

### For Android User, go to Google Play Store.

Foreign worker can use FWMOMCare to manage their well-being