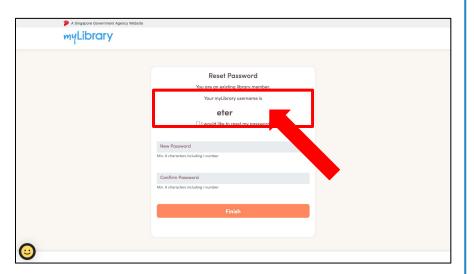

#### **Option 1: Singpass**

4. You will be able to see your myLibrary username and reset your password here.

#### **Option 1: Singpass**

5. To reset your password, tap on the checkbox.

#### **Option 2: NRIC/FIN**

5. For <u>mobile</u>, check your <u>SMS</u> for the OTP.

For <u>email</u>, check your <u>email</u> for the OTP.

**Option 1: Singpass** 

6. Fill in your <u>new password</u> and <u>confirm your new password</u>.