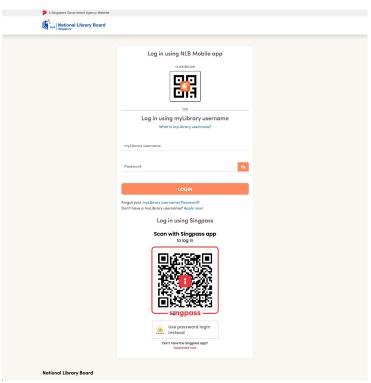

1. Go to <a href="https://www.nlb.gov.sg/mylibrary">https://www.nlb.gov.sg/mylibrary</a>

2. There are 3 options for you to login, choose your preferred choice.

## Option 1: NLB Mobile App

Tap on the <u>orange QR</u> <u>code icon</u> to scan the library QR code.

### Option 2: myLibrary username and Password

Fill in your myLibrary username and password then click on 'LOGIN'.

#### **Option 3: Singpass**

Use your mobile phone to scan the QR code with your Singpass app to login.

3. You have logged in successfully and you can start browsing the website.