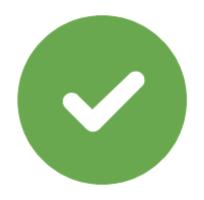

#### **Option 1: Singpass**

8. You have reset your password successfully.

Option 2: NRIC / FIN

10. Tap on 'Submit'.

**Option 1: Singpass** 

Option 2: NRIC / FIN

11. You have reset your password successfully.

\*You will receive an email to notify you that you have reset your password.