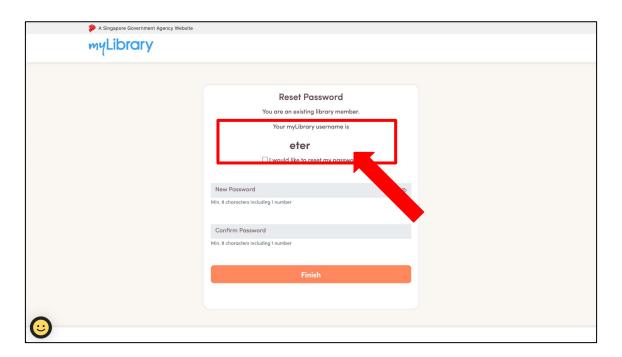

#### **Option 1: Singpass**

7. Tap on 'Submit'.

**Option 2: NRIC/FIN** 

7. You will be able to see your myLibrary username and reset your password here.

#### **Option 2: NRIC/FIN**

8. To reset your password, tap on the checkbox.

**Option 1: Singpass** 

Option 2: NRIC / FIN

9. Fill in your <u>new password</u> and <u>confirm your new password</u>.

**Option 1: Singpass** 