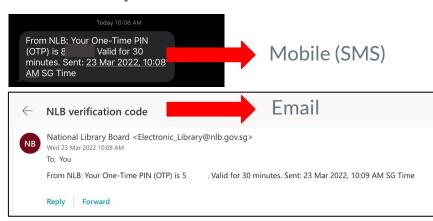

5. For <u>mobile</u>, check your <u>SMS</u> for the OTP. For <u>email</u>, check your <u>email</u> for the OTP.

6. Enter your OTP.

7. Your myLibrary username will be reflected on this page.

How to Register for myLibrary Username on NLB Website

#### **Option 2: NRIC/FIN**

5. For <u>mobile</u>, check your <u>SMS</u> for the OTP.

For <u>email</u>, check your <u>email</u> for the OTP.

**Option 1: Singpass** 

6. Fill in your <u>new password</u> and <u>confirm your new password</u>.

**Option 2: NRIC/FIN** 

6. Enter your OTP.