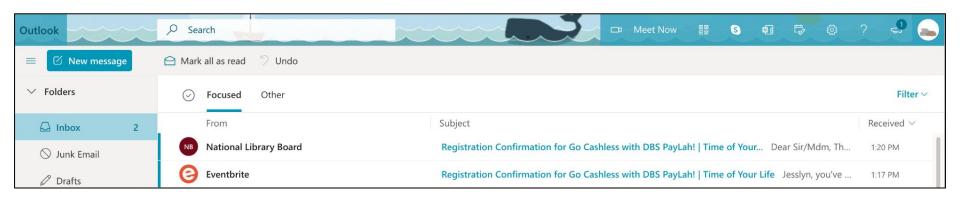

## **Registering For Programmes**

\*Please check your email for confirmation.

If you cannot find the confirmation in your inbox, do check your junk mail.

To make sure that your registration is confirmed, please go to your email and check for the **Registration Confirmation** email.

\*Note: Please make sure that there are 2 emails (1 from Eventbrite and 1 from NLB)

If you cannot find the confirmation in your inbox, do check your junk mail.

**Email confirmation from Eventbrite** 

**Email confirmation from NLB** 