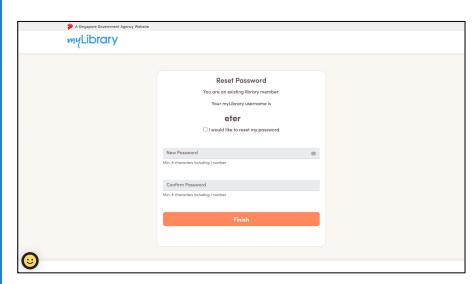

#### **Option 2: NRIC/FIN**

8. To reset your password, tap on the checkbox.

**Option 1: Singpass** 

Option 2: NRIC / FIN

9. Fill in your <u>new password</u> and <u>confirm your new password</u>.

**Option 1: Singpass** 

Option 2: NRIC / FIN

10. Tap on 'Submit'.

**Option 1: Singpass** 

Option 2: NRIC / FIN

11. You have reset your password successfully.

\*You will receive an email to notify you that you have reset your password.