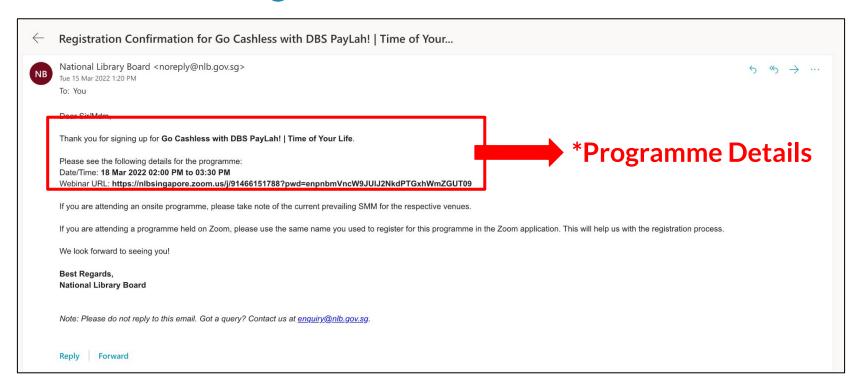

## **Registering For Programmes**

\*Please check your email for confirmation.

If you cannot find the confirmation in your inbox, do check your junk mail.

To make sure that your registration is confirmed, please go to your email and check for the **Registration Confirmation** email.

\*Note: Please make sure that there are 2 emails (1 from Eventbrite and 1 from NLB)

If you cannot find the confirmation in your inbox, do check your junk mail.

**Email confirmation from Eventbrite** 

**Email confirmation from NLB** 