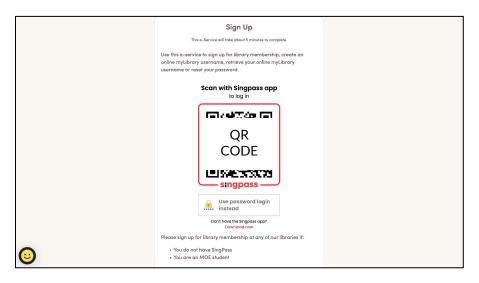

1. Go to <a href="https://account.nlb.gov.sg/">https://account.nlb.gov.sg/</a>

2. To create your myLibrary username, there are 2 options, select the option of your choice.

#### **Option 1: Singpass**

3. Use your mobile phone to scan the QR code with your Singpass app to login.

#### **Option 2: NRIC/FIN**

3. Fill in your <u>NRIC /FIN</u> and <u>date of birth</u> for verification.

Please proceed to register for your myLibrary username by following the rest of the steps shown on your screen.