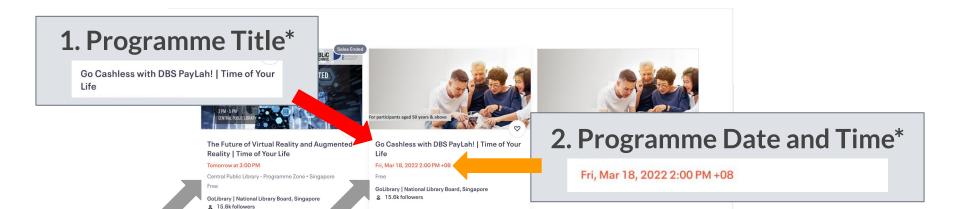

#### 3. Programme Venue & Price\*

Central Public Library - Programme Zone • Singapore

Free

If no programme venue is stated, it means that the programme is online (Zoom).

4. Click the programme that you are interested in.

5. Scroll down to read the full programme information.

6. Click on 'Register'.

7. You will be directed to the ticketing page.

8. Click on 'Register'.

9. You will be directed to the **Checkout** page.

10. Fill in your contact information.