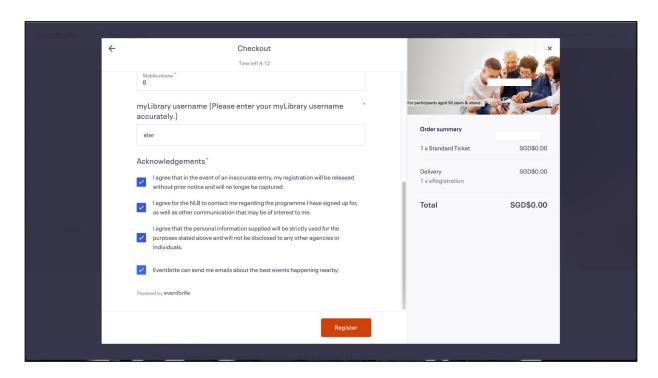

11. After filling in your contact information, click 'Register'.

12. Read the terms and conditions under 'Acknowledgements' and if you are agreeable to it, proceed to tick the checkboxes.

13. Click on 'Register'.