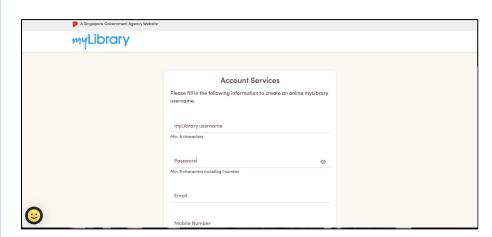

1. Go to <a href="https://account.nlb.gov.sg/">https://account.nlb.gov.sg/</a>

2. To create your myLibrary username, there are 2 options, select the option of your choice.

#### NOTE:

- Your username must contain 6 to 20 alphanumeric characters
- You cannot use special characters nor your NRIC number.
- Your username cannot be changed once created.
- Your password must have 8 to 24 characters, and include one letter and one number.

- Note: Your myLibrary username and password is required to access
   NLB's digital services.
- myLibrary username also helps us to verify your sign up when you sign up for our programmes.

Logging In to NLB Website