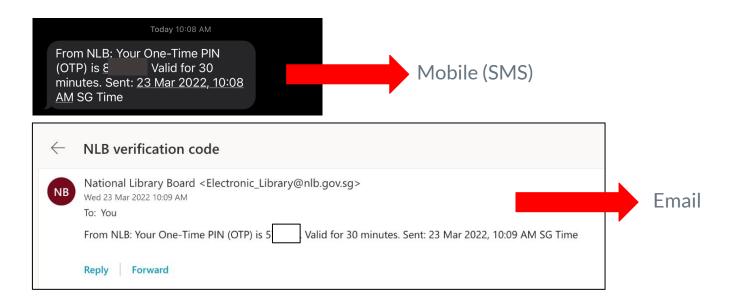

5. For <u>mobile</u>, check your <u>SMS</u> for the OTP. For <u>email</u>, check your <u>email</u> for the OTP.

6. Enter your OTP.

7. Your myLibrary username will be reflected on this page.

How to Register for myLibrary Username on NLB Website