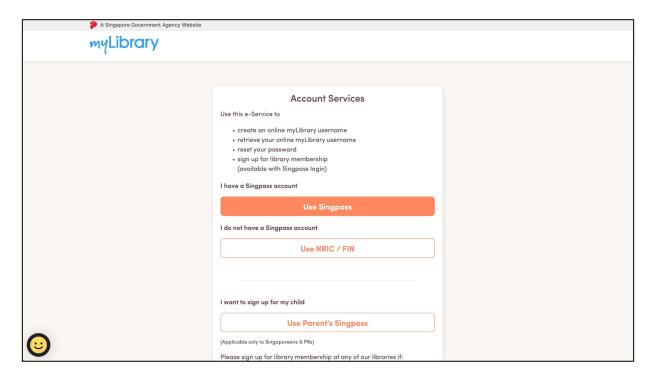

1. Go to <a href="https://account.nlb.gov.sg/">https://account.nlb.gov.sg/</a>

2. To create your myLibrary username, there are 2 options, select the option of your choice.

#### **Option 1: Singpass**

3. Use your mobile phone to scan the QR code with your Singpass app to login.

#### **Option 2: NRIC/FIN**

3. Fill in your <u>NRIC /FIN</u> and <u>date of birth</u> for verification.

Please proceed to register for your myLibrary username by following the rest of the steps shown on your screen.