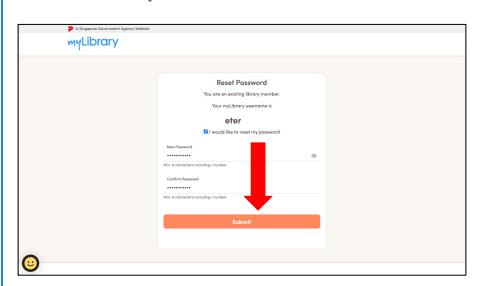

#### **Option 2: NRIC/FIN**

5. For <u>mobile</u>, check your <u>SMS</u> for the OTP.

For <u>email</u>, check your <u>email</u> for the OTP.

**Option 1: Singpass** 

6. Fill in your <u>new password</u> and <u>confirm your new password</u>.

#### **Option 1: Singpass**

7. Tap on 'Submit'.

**Option 2: NRIC/FIN** 

7. You will be able to see your myLibrary username and reset your password here.

#### **Option 2: NRIC/FIN**

8. To reset your password, tap on the checkbox.

**Option 1: Singpass** 

Option 2: NRIC / FIN

9. Fill in your <u>new password</u> and <u>confirm your new password</u>.

**Option 1: Singpass** 

Option 2: NRIC / FIN

10. Tap on 'Submit'.

**Option 1: Singpass** 

Option 2: NRIC / FIN

11. You have reset your password successfully.

\*You will receive an email to notify you that you have reset your password.