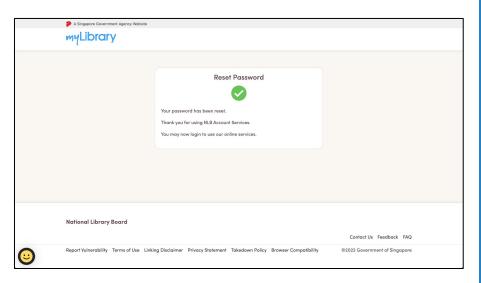

Option 2: NRIC / FIN

10. Tap on 'Submit'.

**Option 1: Singpass** 

Option 2: NRIC / FIN

11. You have reset your password successfully.

\*You will receive an email to notify you that you have reset your password.