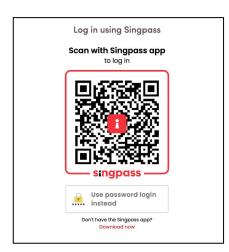

#### **Option 3: Singpass**

Use your mobile phone to scan the QR code with your Singpass app to login.

3. You have logged in successfully and you can start browsing the website.