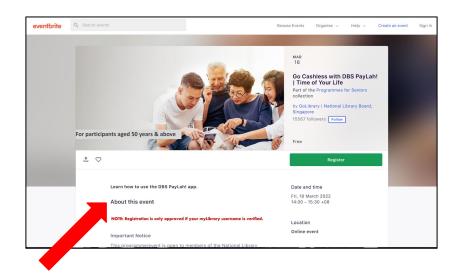

#### How to Register for Programmes Through Eventbrite Website

1. Go to <a href="https://go.gov.sg/toyl">https://go.gov.sg/toyl</a>

2. You will be directed to the <a href="Programmes For Seniors">Programmes For Seniors</a> page.

3. Scroll down to view the list of programmes available.

#### 3. Programme Venue & Price\*

Central Public Library - Programme Zone • Singapore

Free

If no programme venue is stated, it means that the programme is online (Zoom).

4. Click the programme that you are interested in.

5. Scroll down to read the full programme information.

6. Click on 'Register'.

7. You will be directed to the ticketing page.

8. Click on 'Register'.

9. You will be directed to the **Checkout** page.

10. Fill in your contact information.