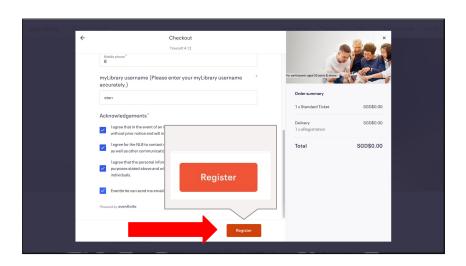

11. After filling in your contact information, click 'Register'.

12. Read the terms and conditions under 'Acknowledgements' and if you are agreeable to it, proceed to tick the checkboxes.

13. Click on 'Register'.