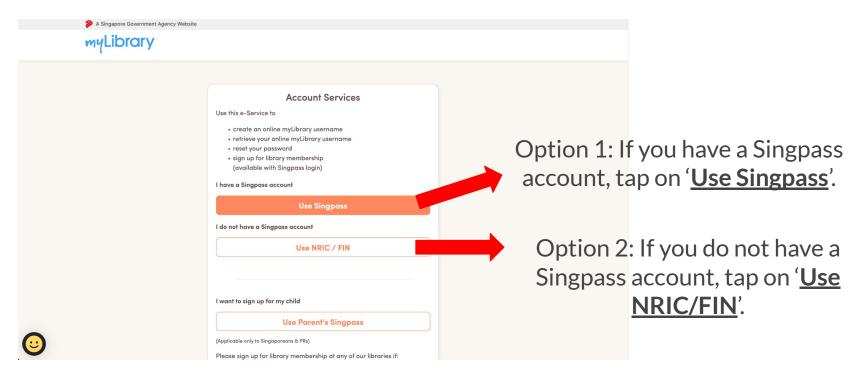

1. Go to <a href="https://account.nlb.gov.sg/">https://account.nlb.gov.sg/</a>

2. To retrieve your myLibrary username or reset your password, there are 2 options, select the option of your choice.

#### **Option 1: Use Singpass**

3. Use your mobile phone to <u>scan the QR code with your</u> <u>Singpass app</u> to login.

If you have myLibrary username

4. Your myLibrary username will be reflected on this page.

#### Option 2: Use NRIC / FIN

3. Fill in your **NRIC / FIN** and **date of birth** for verification.