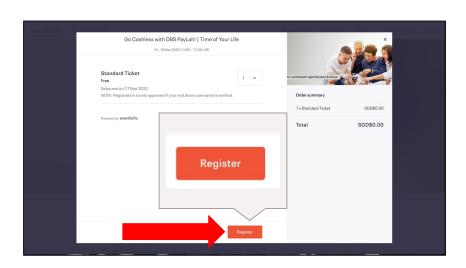

11. After filling in your contact information, click 'Register'.

12. Read the terms and conditions under 'Acknowledgements' and if you are agreeable to it, proceed to tick the checkboxes.

13. Click on 'Register'.