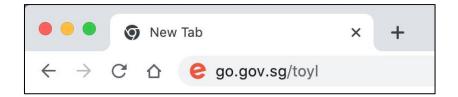

#### How to Register for Programmes Through Eventbrite Website

1. Go to <a href="https://go.gov.sg/toyl">https://go.gov.sg/toyl</a>

2. You will be directed to the <a href="Programmes For Seniors">Programmes For Seniors</a> page.