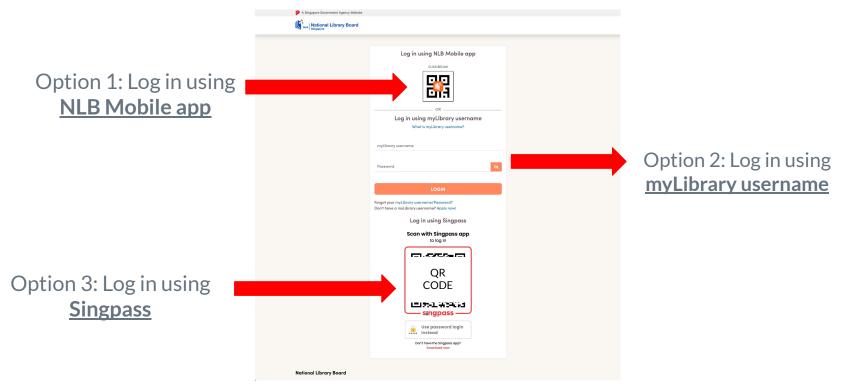

1. Go to <a href="https://www.nlb.gov.sg/mylibrary">https://www.nlb.gov.sg/mylibrary</a>

2. There are 3 options for you to login, choose your preferred choice.

## Option 1: NLB Mobile App

Tap on the <u>orange QR</u> <u>code icon</u> to scan the library QR code.

### Option 2: myLibrary username and Password

Fill in your myLibrary username and password then click on 'LOGIN'.

#### **Option 3: Singpass**

Use your mobile phone to scan the QR code with your Singpass app to login.

3. You have logged in successfully and you can start browsing the website.