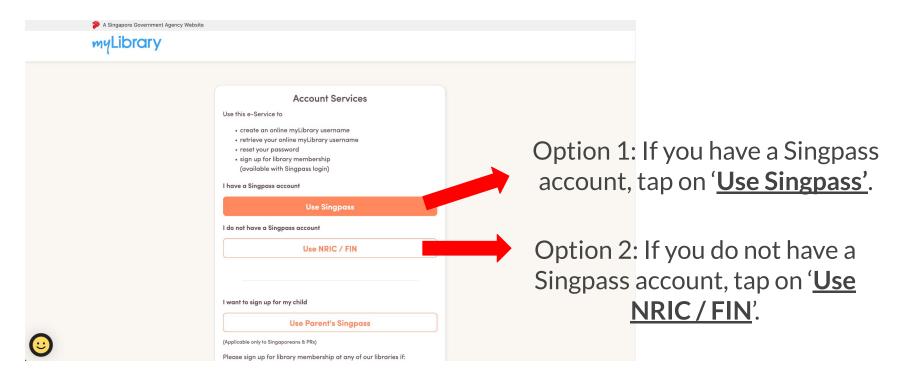

1. Go to <a href="https://account.nlb.gov.sg/">https://account.nlb.gov.sg/</a>

2. To create your myLibrary username, there are 2 options, select the option of your choice.

#### **Option 1: Singpass**

3. Use your mobile phone to scan the QR code with your Singpass app to login.

#### **Option 2: NRIC/FIN**

3. Fill in your <u>NRIC /FIN</u> and <u>date of birth</u> for verification.

Please proceed to register for your myLibrary username by following the rest of the steps shown on your screen.