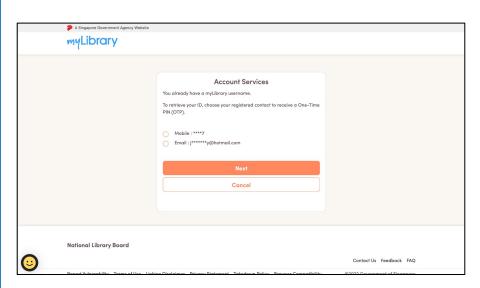

#### If you have myLibrary username

4. Choose either of your registered contact (mobile no./email) to receive a One-Time PIN (OTP). Proceed to the next step.

If you do not have myLibrary username

4. This page will be shown and you will be prompted to register for a myLibrary username.

#### **Option 2: NRIC/FIN**

4. Choose either of your registered contact (mobile no. /email) to receive a One-Time PIN (OTP).