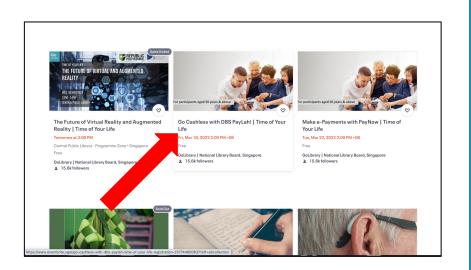

#### 3. Programme Venue & Price\*

Central Public Library - Programme Zone • Singapore

Free

If no programme venue is stated, it means that the programme is online (Zoom).

4. Click the programme that you are interested in.

5. Scroll down to read the full programme information.

6. Click on 'Register'.

7. You will be directed to the ticketing page.

8. Click on 'Register'.

9. You will be directed to the **Checkout** page.

10. Fill in your contact information.