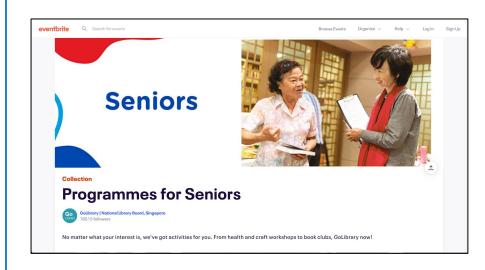

#### How to Register for Programmes Through Eventbrite Website

1. Go to <a href="https://go.gov.sg/toyl">https://go.gov.sg/toyl</a>

2. You will be directed to the <a href="Programmes For Seniors">Programmes For Seniors</a> page.