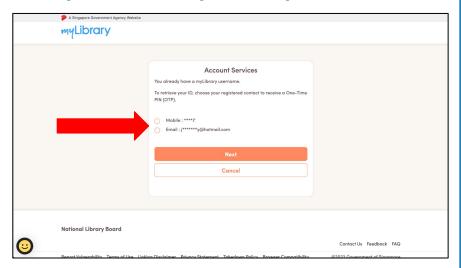

#### If you have myLibrary username

4. Choose either of your registered contact (mobile no./email) to receive a One-Time PIN (OTP). Proceed to the next step.

If you do not have myLibrary username

4. This page will be shown and you will be prompted to register for a myLibrary username.

5. For <u>mobile</u>, check your <u>SMS</u> for the OTP. For <u>email</u>, check your <u>email</u> for the OTP.

6. Enter your OTP.

7. Your myLibrary username will be reflected on this page.

How to Register for myLibrary Username on NLB Website