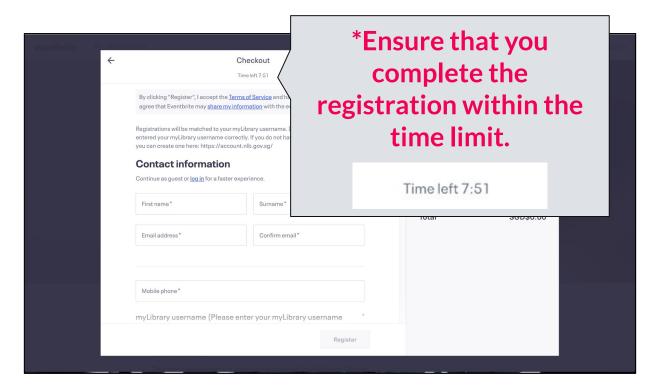

5. Scroll down to read the full programme information.

6. Click on 'Register'.

7. You will be directed to the ticketing page.

8. Click on 'Register'.

9. You will be directed to the **Checkout** page.

10. Fill in your contact information.