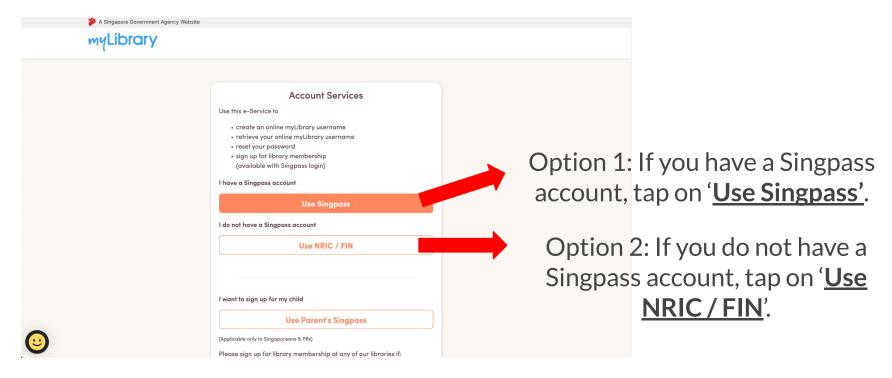

1. Go to <a href="https://account.nlb.gov.sg/">https://account.nlb.gov.sg/</a>

2. To retrieve your myLibrary username or reset your password, there are 2 options, select the option of your choice.

#### **Option 1: Use Singpass**

3. Use your mobile phone to <u>scan the QR code with your</u> <u>Singpass app</u> to login.

If you have myLibrary username

4. Your myLibrary username will be reflected on this page.

#### Option 2: Use NRIC / FIN

3. Fill in your **NRIC / FIN** and **date of birth** for verification.