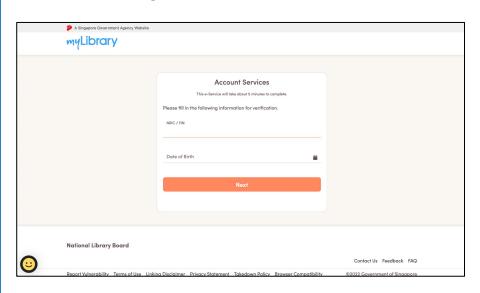

#### Option 2: Use NRIC / FIN

3. Fill in your **NRIC / FIN** and **date of birth** for verification.

#### If you have myLibrary username

4. Choose either of your registered contact (mobile no./email) to receive a One-Time PIN (OTP). Proceed to the next step.

If you do not have myLibrary username

4. This page will be shown and you will be prompted to register for a myLibrary username.