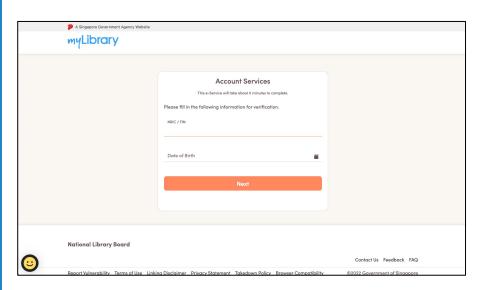

#### Option 2: Use NRIC / FIN

3. Fill in your **NRIC / FIN** and **date of birth** for verification.

#### **Option 2: NRIC/FIN**

3. Fill in your **NRIC / FIN** and **date of birth** for verification.