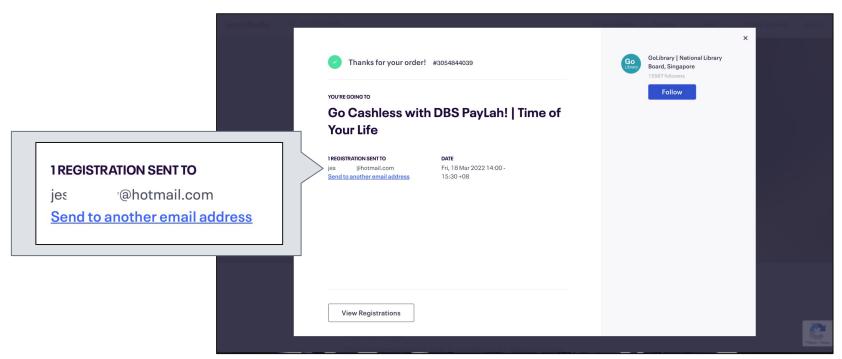

5. Scroll down to read the full programme information.

6. Click on 'Register'.

7. You will be directed to the ticketing page.

8. Click on 'Register'.

9. You will be directed to the **Checkout** page.

10. Fill in your contact information.

11. After filling in your contact information, click 'Register'.

12. Read the terms and conditions under 'Acknowledgements' and if you are agreeable to it, proceed to tick the checkboxes.

13. Click on 'Register'.