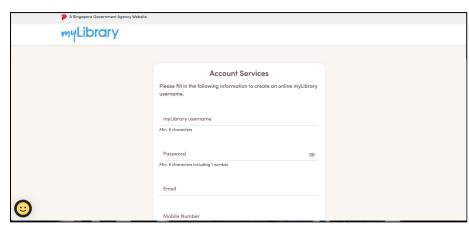

1. Go to <a href="https://account.nlb.gov.sg/">https://account.nlb.gov.sg/</a>

2. To create your myLibrary username, there are 2 options, select the option of your choice.

#### NOTE:

- Your username must contain 6 to 20 alphanumeric characters
- You cannot use special characters nor your NRIC number.
- Your username cannot be changed once created.
- Your password must have 8 to 24 characters, and include one letter and one number.

- Note: Your myLibrary username and password is required to access
   NLB's digital services.
- myLibrary username also helps us to verify your sign up when you sign up for our programmes.

Logging In to NLB Website