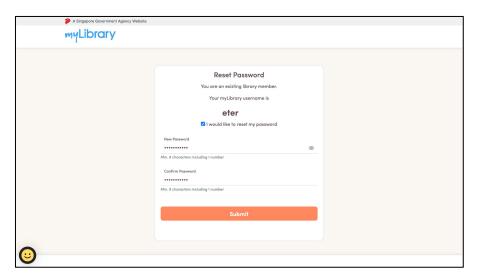

#### **Option 2: NRIC/FIN**

5. For <u>mobile</u>, check your <u>SMS</u> for the OTP.

For <u>email</u>, check your <u>email</u> for the OTP.

**Option 1: Singpass** 

6. Fill in your <u>new password</u> and <u>confirm your new password</u>.

#### **Option 2: NRIC/FIN**

8. To reset your password, tap on the checkbox.

**Option 1: Singpass** 

Option 2: NRIC / FIN

9. Fill in your <u>new password</u> and <u>confirm your new password</u>.

**Option 1: Singpass** 

Option 2: NRIC / FIN

10. Tap on 'Submit'.

**Option 1: Singpass** 

Option 2: NRIC / FIN

11. You have reset your password successfully.

\*You will receive an email to notify you that you have reset your password.