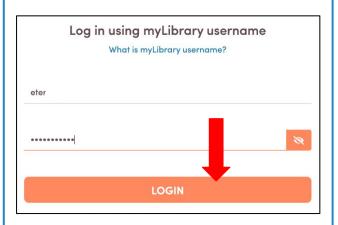

### Option 2: myLibrary username and Password

Fill in your myLibrary username and password then click on 'LOGIN'.