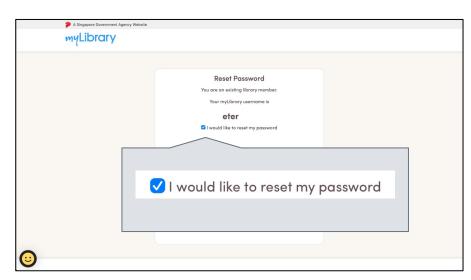

#### **Option 1: Singpass**

5. To reset your password, tap on the checkbox.

#### **Option 2: NRIC/FIN**

8. To reset your password, tap on the checkbox.

**Option 1: Singpass** 

Option 2: NRIC / FIN

9. Fill in your <u>new password</u> and <u>confirm your new password</u>.

**Option 1: Singpass** 