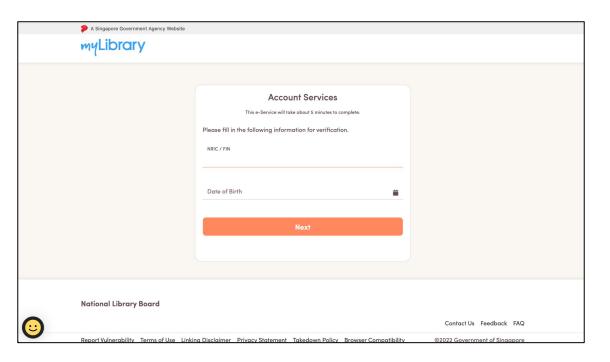

#### Option 2: Use NRIC / FIN

3. Fill in your **NRIC / FIN** and **date of birth** for verification.

#### If you have myLibrary username

4. Choose either of your registered contact (mobile no./email) to receive a One-Time PIN (OTP). Proceed to the next step.

If you do not have myLibrary username

4. This page will be shown and you will be prompted to register for a myLibrary username.

#### **Option 2: NRIC/FIN**

3. Fill in your <u>NRIC /FIN</u> and <u>date of birth</u> for verification.

Please proceed to register for your myLibrary username by following the rest of the steps shown on your screen.