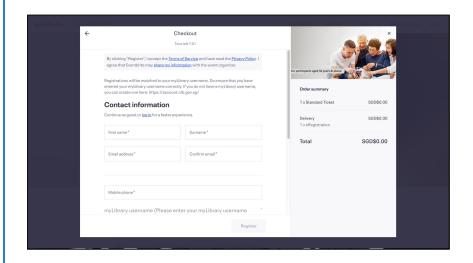

5. Scroll down to read the full programme information.

6. Click on 'Register'.

7. You will be directed to the ticketing page.

8. Click on 'Register'.

9. You will be directed to the **Checkout** page.

10. Fill in your contact information.