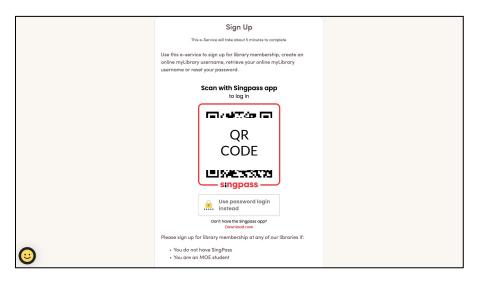

#### **Option 1: Use Singpass**

3. Use your mobile phone to <u>scan the QR code with your</u> <u>Singpass app</u> to login.

If you have myLibrary username

4. Your myLibrary username will be reflected on this page.

#### **Option 1: Singpass**

3. Use your mobile phone to <u>scan the</u>
QR code with your Singpass app to login.