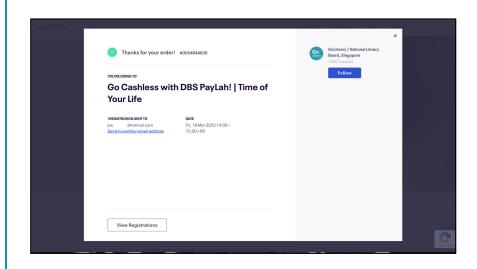

14. Registration done!

## **Registering For Programmes**

\*Please check your email for confirmation.

If you cannot find the confirmation in your inbox, do check your junk mail.

To make sure that your registration is confirmed, please go to your email and check for the **Registration Confirmation** email.

\*Note: Please make sure that there are 2 emails (1 from Eventbrite and 1 from NLB)

If you cannot find the confirmation in your inbox, do check your junk mail.

**Email confirmation from Eventbrite** 

**Email confirmation from NLB** 