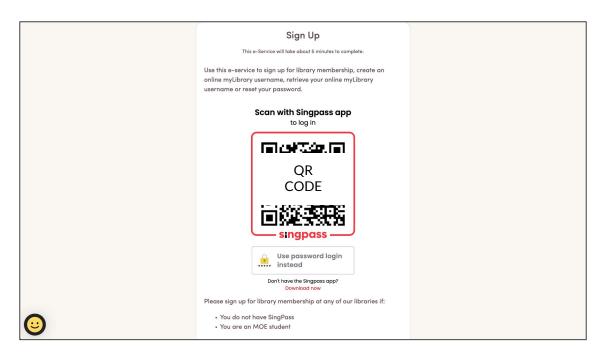

1. Go to <a href="https://account.nlb.gov.sg/">https://account.nlb.gov.sg/</a>

2. To retrieve your myLibrary username or reset your password, there are 2 options, select the option of your choice.

#### **Option 1: Use Singpass**

3. Use your mobile phone to <u>scan the QR code with your</u> <u>Singpass app</u> to login.

If you have myLibrary username

4. Your myLibrary username will be reflected on this page.