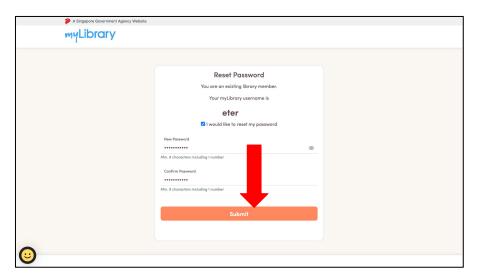

#### **Option 2: NRIC/FIN**

8. To reset your password, tap on the checkbox.

**Option 1: Singpass** 

Option 2: NRIC / FIN

9. Fill in your <u>new password</u> and <u>confirm your new password</u>.

**Option 1: Singpass** 

Option 2: NRIC / FIN

10. Tap on 'Submit'.

**Option 1: Singpass** 

Option 2: NRIC / FIN

11. You have reset your password successfully.

\*You will receive an email to notify you that you have reset your password.