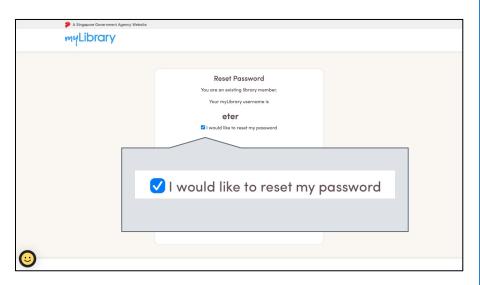

#### **Option 1: Singpass**

5. To reset your password, tap on the checkbox.

#### **Option 2: NRIC/FIN**

8. To reset your password, tap on the checkbox.

**Option 1: Singpass** 

Option 2: NRIC / FIN

9. Fill in your <u>new password</u> and <u>confirm your new password</u>.

**Option 1: Singpass** 