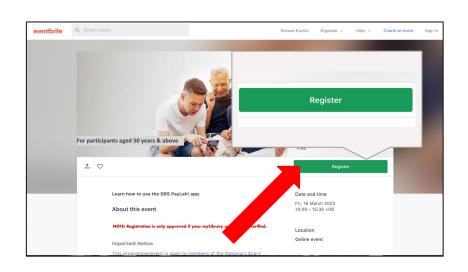

5. Scroll down to read the full programme information.

6. Click on 'Register'.

7. You will be directed to the ticketing page.

8. Click on 'Register'.

9. You will be directed to the **Checkout** page.

10. Fill in your contact information.