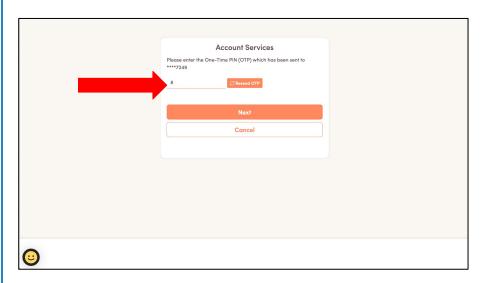

#### **Option 2: NRIC/FIN**

4. Choose either of your registered contact (mobile no. /email) to receive a One-Time PIN (OTP).

#### **Option 2: NRIC/FIN**

5. For <u>mobile</u>, check your <u>SMS</u> for the OTP.

For <u>email</u>, check your <u>email</u> for the OTP.

**Option 1: Singpass** 

6. Fill in your <u>new password</u> and <u>confirm your new password</u>.

**Option 2: NRIC/FIN** 

6. Enter your OTP.