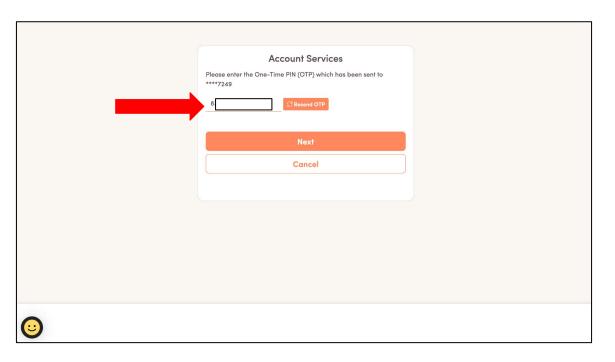

#### If you have myLibrary username

4. Choose either of your registered contact (mobile no./email) to receive a One-Time PIN (OTP). Proceed to the next step.

If you do not have myLibrary username

4. This page will be shown and you will be prompted to register for a myLibrary username.

5. For <u>mobile</u>, check your <u>SMS</u> for the OTP. For <u>email</u>, check your <u>email</u> for the OTP.

6. Enter your OTP.

7. Your myLibrary username will be reflected on this page.

How to Register for myLibrary Username on NLB Website

#### **Option 2: NRIC/FIN**

4. Choose either of your registered contact (mobile no. /email) to receive a One-Time PIN (OTP).

#### **Option 2: NRIC/FIN**

5. For <u>mobile</u>, check your <u>SMS</u> for the OTP.

For <u>email</u>, check your <u>email</u> for the OTP.

**Option 1: Singpass** 

6. Fill in your <u>new password</u> and <u>confirm your new password</u>.

**Option 2: NRIC/FIN** 

6. Enter your OTP.