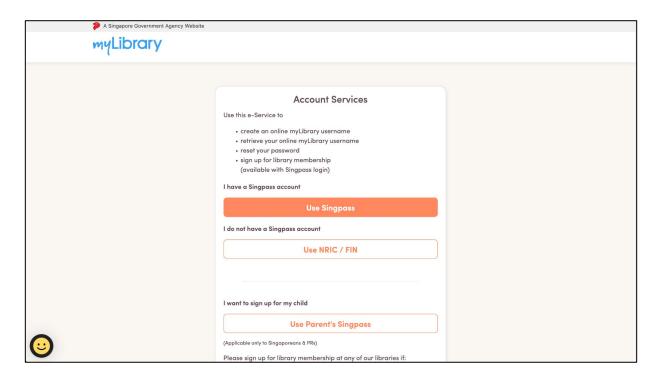

| A Singapore Government Agency Website |                                                                                                                                                                                                                                            |  |  |  |  |
|---------------------------------------|--------------------------------------------------------------------------------------------------------------------------------------------------------------------------------------------------------------------------------------------|--|--|--|--|
| myLibrary                             |                                                                                                                                                                                                                                            |  |  |  |  |
|                                       | Account Services  Use this e-Service to  - create an online myLibrary username - retrieve your online myLibrary username - reset your password - sign up for library membership (available with Singpass login)  I have a Singpass account |  |  |  |  |
|                                       | Use Singpass                                                                                                                                                                                                                               |  |  |  |  |
|                                       | I do not have a Singpass account                                                                                                                                                                                                           |  |  |  |  |
|                                       | Use NRIC / FIN                                                                                                                                                                                                                             |  |  |  |  |
|                                       | I want to sign up for my child                                                                                                                                                                                                             |  |  |  |  |
| <b>©</b>                              | Use Parent's Singpass  (Applicable only to Singaporeans & PRs)  Please sign up for library membership at any of our libraries if:                                                                                                          |  |  |  |  |

1. Go to <a href="https://account.nlb.gov.sg/">https://account.nlb.gov.sg/</a>

2. To create your myLibrary username, there are 2 options, select the option of your choice.