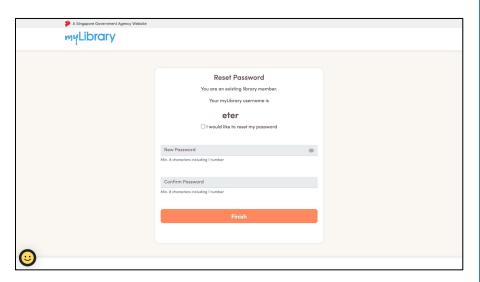

#### If you have myLibrary username

4. Choose either of your registered contact (mobile no./email) to receive a One-Time PIN (OTP). Proceed to the next step.

If you do not have myLibrary username

4. This page will be shown and you will be prompted to register for a myLibrary username.

5. For <u>mobile</u>, check your <u>SMS</u> for the OTP. For <u>email</u>, check your <u>email</u> for the OTP.

6. Enter your OTP.

7. Your myLibrary username will be reflected on this page.

How to Register for myLibrary Username on NLB Website

#### **Option 2: NRIC/FIN**

4. Choose either of your registered contact (mobile no. /email) to receive a One-Time PIN (OTP).

#### **Option 2: NRIC/FIN**

5. For <u>mobile</u>, check your <u>SMS</u> for the OTP.

For <u>email</u>, check your <u>email</u> for the OTP.

**Option 1: Singpass** 

6. Fill in your <u>new password</u> and <u>confirm your new password</u>.

**Option 2: NRIC/FIN** 

6. Enter your OTP.

#### **Option 1: Singpass**

7. Tap on 'Submit'.

**Option 2: NRIC/FIN** 

7. You will be able to see your myLibrary username and reset your password here.