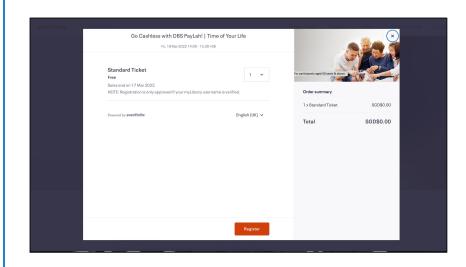

5. Scroll down to read the full programme information.

6. Click on 'Register'.

7. You will be directed to the ticketing page.

8. Click on 'Register'.

9. You will be directed to the **Checkout** page.

10. Fill in your contact information.