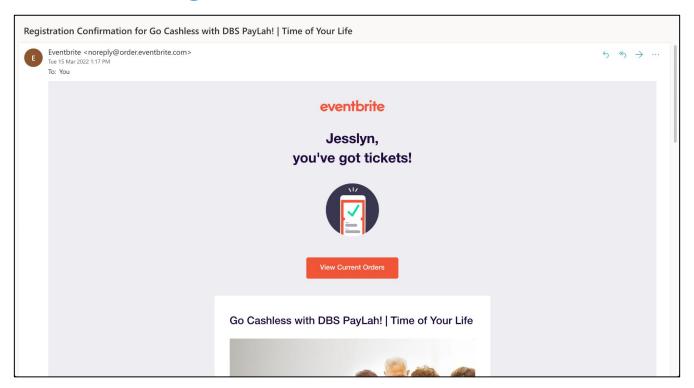

## **Registering For Programmes**

\*Please check your email for confirmation.

If you cannot find the confirmation in your inbox, do check your junk mail.

To make sure that your registration is confirmed, please go to your email and check for the **Registration Confirmation** email.

\*Note: Please make sure that there are 2 emails (1 from Eventbrite and 1 from NLB)

If you cannot find the confirmation in your inbox, do check your junk mail.

**Email confirmation from Eventbrite** 

**Email confirmation from NLB** 