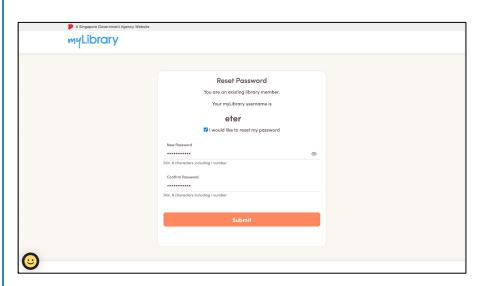

#### **Option 2: NRIC/FIN**

5. For <u>mobile</u>, check your <u>SMS</u> for the OTP.

For <u>email</u>, check your <u>email</u> for the OTP.

**Option 1: Singpass** 

6. Fill in your <u>new password</u> and <u>confirm your new password</u>.

#### **Option 2: NRIC/FIN**

8. To reset your password, tap on the checkbox.

**Option 1: Singpass** 

Option 2: NRIC / FIN

9. Fill in your <u>new password</u> and <u>confirm your new password</u>.

**Option 1: Singpass** 

Option 2: NRIC / FIN

10. Tap on 'Submit'.

**Option 1: Singpass** 

Option 2: NRIC / FIN

11. You have reset your password successfully.

\*You will receive an email to notify you that you have reset your password.