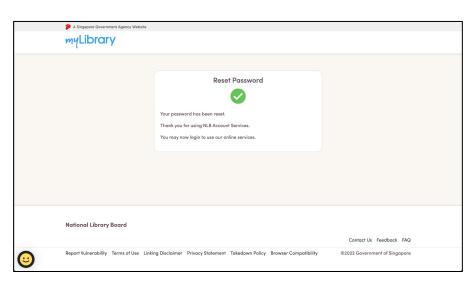

Option 2: NRIC / FIN

10. Tap on 'Submit'.

**Option 1: Singpass** 

Option 2: NRIC / FIN

11. You have reset your password successfully.

\*You will receive an email to notify you that you have reset your password.