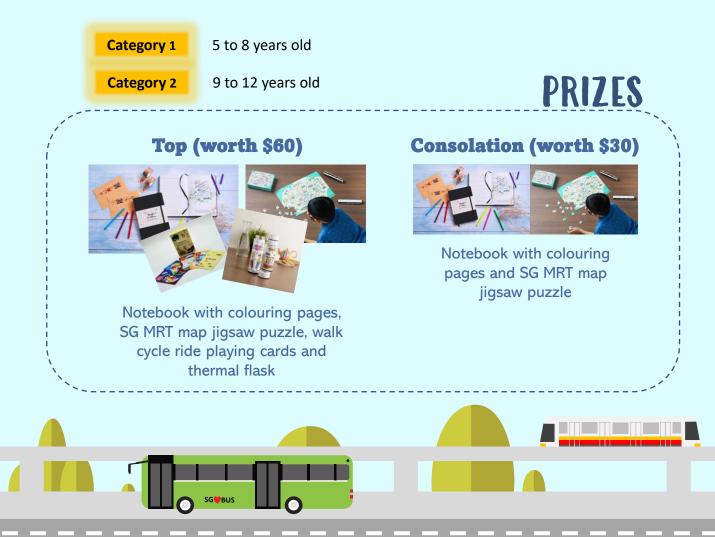

20 October 2022** in .jpeg /.pdf /.doc /.ppt format (less than 10MB), with the subject title "Caring starts with me". Include your name, age, school (if applicable), parent's/ guardian's email address in your email submission. Alternatively, you can send your entry to the following address by **20 October 2022**:

Attn to: Public Transport Promotion Division Land Transport Authority, 1 Hampshire Road, Block 4 Level 2, Singapore 219428

This contest form can also be downloaded digitally at go.gov.sg/2022caringcontest. Please retain this contest form till the contest winners are announced around November/ December 2022. Winners will be notified via email. By submitting an entry, you hereby agree to the terms and conditions of the contest which can be found at go.gov.sg/2022caringcontesttc.