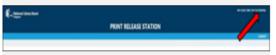

## At Print Release Station

Step 1: Click on "Buy Usage Time" at the top right corner.

Step 2: Key in myLibrary ID and password

Buy using local mobile number.

Step 3: Click on the drop-down and select the usage duration.