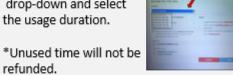

#### At Multimedia Station

Step 1: Click on "Usage Time" on the top panel and select "Buy Usage Time".

Step 2: Key in myLibrary ID and password Buy using local mobile number.

Step 3: Click on the drop-down and select the usage duration.

## At Print Release Station

Step 1: Click on "Buy Usage Time" at the top right corner.

Step 2: Key in myLibrary ID and password

Buy using local mobile number.

Step 3: Click on the drop-down and select the usage duration.

\*Unused time will not be refunded

Step 4: Select mode of payment and proceed with transaction.