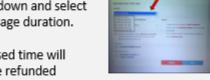

#### At Multimedia Station

Step 1: Click on "Usage Time" on the top panel and select "Buy Usage Time".

Step 2: Key in myLibrary ID and password Buy using local mobile number.

Step 3: Click on the drop-down and select the usage duration.

Step 4: Select mode of Payment and proceed with transaction.

## At Print Release Station

Step 1: Click on "Buy Usage Time" at the top right corner.

Step 2: Key in myLibrary ID and password

Buy using local mobile number.

Step 3: Click on the drop-down and select the usage duration.

\*Unused time will not be refunded

Step 4: Select mode of payment and proceed with transaction.