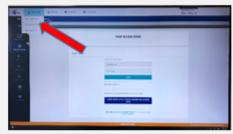

## Logging in at Multimedia Station

Click on "Internet Access" at the left bar on the screen.

When prompted, key in myLibrary ID & password OR local mobile number and access code sent via SMS.