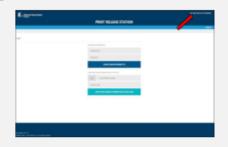

## At Print Release Station

Step 1: Click on "Buy Usage Time" at the top right corner.

Step 2: Key in myLibrary ID and password

Buy using local mobile number.

Step 3: Click on the drop-down and select the usage duration.