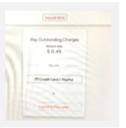

## Printing

After sending your documents from Multimedia Station, proceed to Print Release Station and click on "Pay for Printing".

Proceed with payment and select document(s) to be printed.

Yishun Public Library